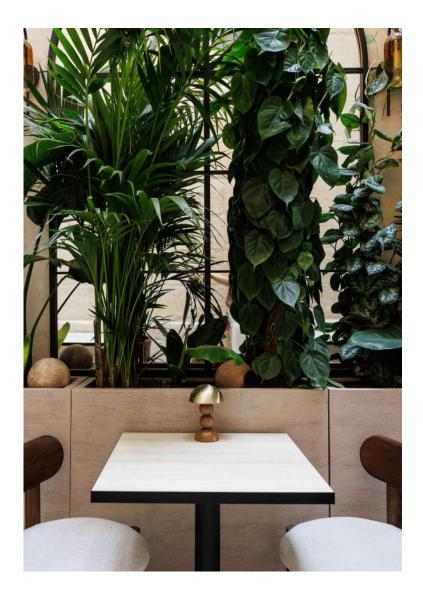

BAR STOOL | WAYNE

Discover the work of young interior designer Claire Sioufi and her styling of a charming apartment in Paris's 18th arrondissement, overlooking the iconic Rue Lepic. Claire brought a sophisticated and elegant touch to the space, carefully preserving its original charm.

#### PROJECT LEPIC

PHOTOS @ORACLE\_PARIS

"To me, NV GALLERY perfectly embodies the balance between elegance, raw beauty, and design. The pieces in the collection were exactly what I was looking for in this apartment—with their shapes and materials, they were the perfect fit."

Claire Sioufi

PAGE 166 PAGE 167