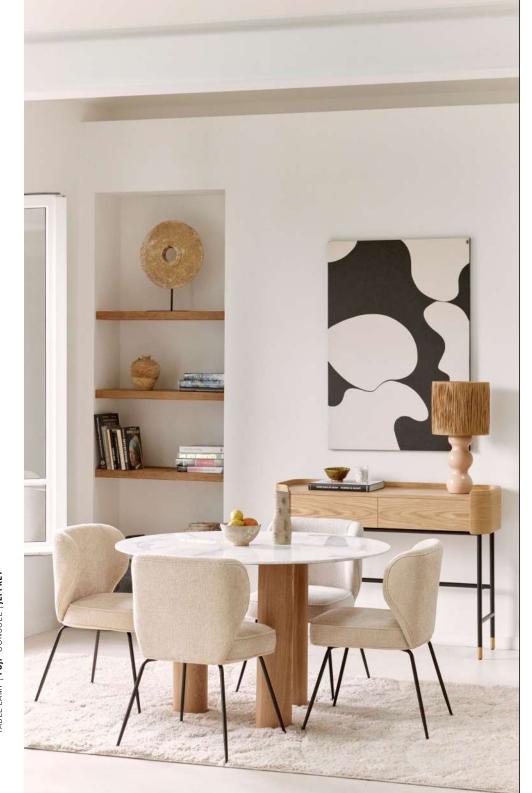

#### **ADRIANO**

The ADRIANO collection includes two dining tables, one of which is extendable, a Desk and a Coffee table. By combining them, you'll bring perfect harmony to any room, thanks to their timeless character, from bedroom to living room to dining room.

With its soft curves, supported by fluted moldings, the ADRIANO collection tends to represent a bold minimalism, very much in vogue in recent seasons - and above all ready to blend into decors as refined as they are retro or contemporary.