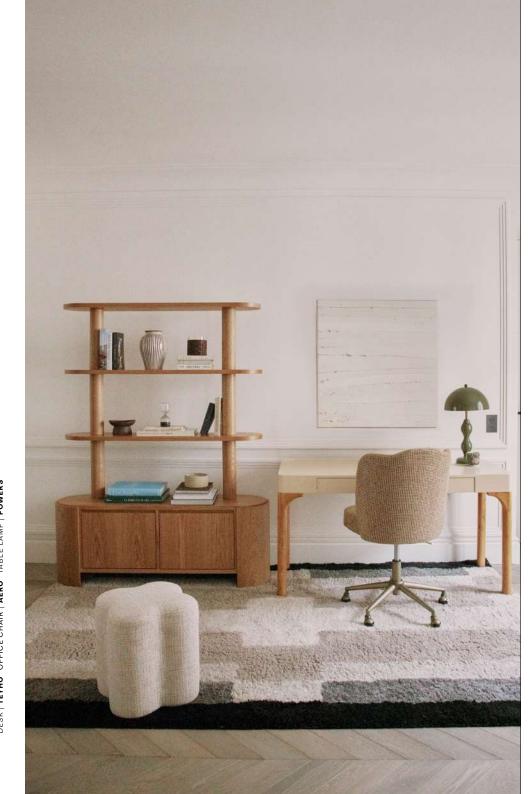

SIDE TABLE - H50 X L40 X P33

TV STAND - H40 X L180 X P35

CONSOLE - H75.5 X L100 X P40

COFFEE TABLE - H40 X L100 X P60

DESK - H76 X L160 X P80

SHELF - H180 X L140 X P40

#### **ELIPSE**

The ELIPSE collection expresses itself through a 100% natural design, drawn by clear lines. ELIPSE offers an aesthetic perspective with a catchy design that's easy on the eyes.

Have you fallen for the ELIPSE Desk, TV stand, bookcase, console or Coffee table? You'll love completing the set with the bedside table, or Side table, from the same collection. ELIPSE offers a fresh, eyecatching perspective that adds character to any room you decide to install it in.