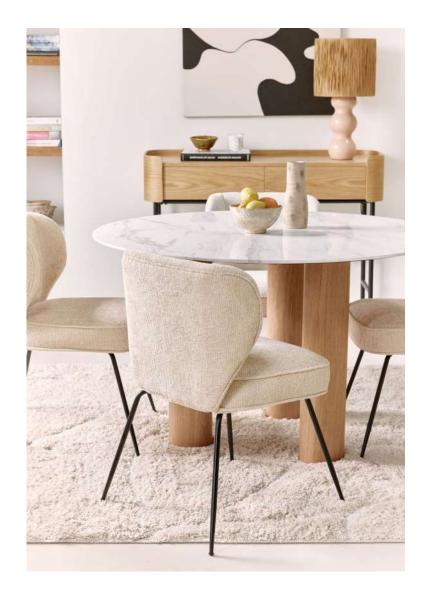

#### **ADRIANO**

The ADRIANO collection includes two dining tables, one of which is extendable, a Desk and a Coffee table. By combining them, you'll bring perfect harmony to any room, thanks to their timeless character, from bedroom to living room to dining room.

With its soft curves, supported by fluted moldings, the ADRIANO collection tends to represent a bold minimalism, very much in vogue in recent seasons - and above all ready to blend into decors as refined as they are retro or contemporary.