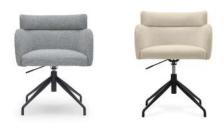

#### **WILLOW**

H82 X L72 X P74

Beyond its attractive aesthetics, the WILLOW Rotating Armchair is a smart choice, whether you plan to install it in a large or small space. This comfortable yet particularly sturdy unit, combining design and durability, will be with you for years to come.