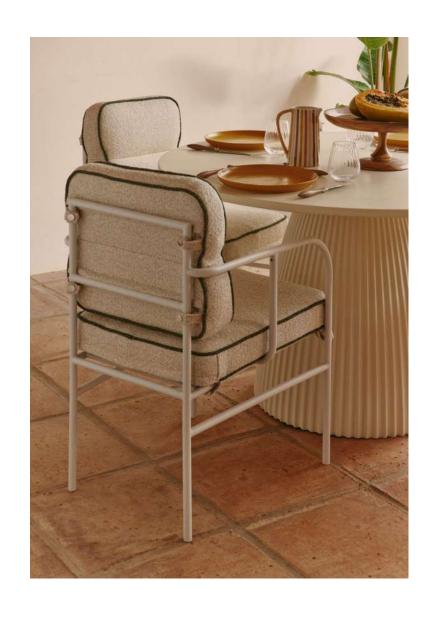

# **GIULIA**

With its rounded, organic shape, the design of the GIULIA collection seduces with its generous proportions.

Our designers have reinterpreted the 70's design to bring you a truly enveloping, cozy and original comfort.

Available in several sizes and colors.

PAGE 26 PAGE 27

H74 X L97 X P99

H74 X L180 X P106

H74 X L220 X P106