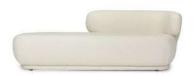

# **RAY**

The RAY dining chair is a classic style with a strong sense of values, delivering its own interpretation of conviviality and chic. Depending on your interior layout, the RAY chair is equally at home around a dining table or at a desk. It is also available as a bar stool. The RAY two-seater bench takes up the codes of the RAY chair, and is part of the continuity of a collection combining timeless design and functionality.

PAGE 38 PAGE 39

H73,5 X L80 X P83

H71,5 X L194 X P150 LEFT AND RIGHT CORNERS

H73,5 X L190 X P94

H71,5 X L264,5 X P150 LEFT AND RIGHT CORNERS

H73,5 X L263 X P94

H73,5 X L343 X P94
Other variations available