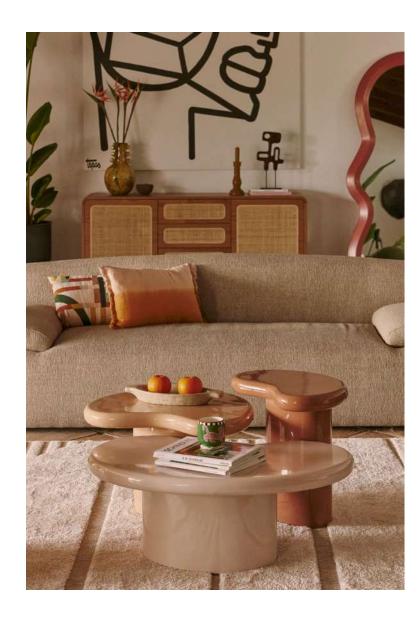

#### **NEW PRODUCTS**

For our new Spring-Summer collection, we invite you on a journey where design meets escape. Inspired by the vibrant colors of Mexico and the timeless elegance of Cuba, our latest designs blend bold shapes, natural materials, and warm tones to bring a sense of freedom and renewal to living spaces.

Each piece blurs the lines between indoors and out, creating perfect harmony.
Our new arrivals explore fresh creative horizons, reinventing everyday life with style and boldness.

COCOON ARMCHAIR - H73,5 X L90 X P84

#### COCOON

The COCOON range draws its inspiration from the delicate beauty of flower petals, embracing their soft, enveloping, and harmonious shape. Its gentle, rounded lines form a crescent-shaped cocoon, combining elegance with comfort.

Far beyond its functional role, COCOON stands out as a true statement piece.
With its warm tones and refined design, it becomes an essential decorative element—able to transform any space and bring a touch of elegance.