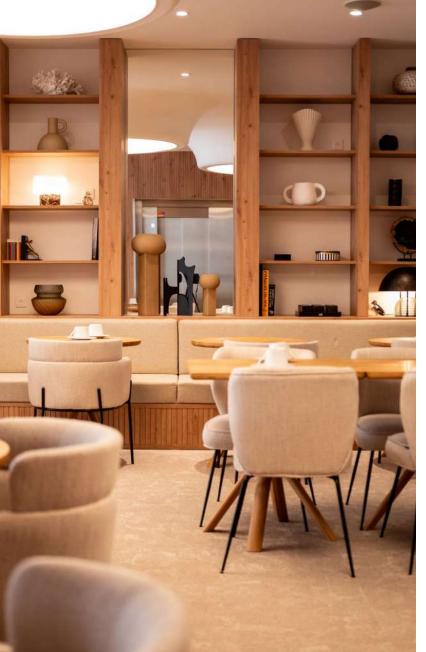

#### "NV GALLERY'S FURNITURE HAS THE UNIQUE ABILITY TO REFLECT AN AESTHETIC THAT RESONATES WITH ALL OF OUR DESIGN SENSIBILITIES."

ARMCHAIRS | CAROL

Design was the guiding thread of the project, built around our inspirations and desires. The goal: to create a space that invites guests to unwind, indulge in laziness, and disconnect.

#### PROJECT HÔTEL BOME

PHOTOS @SARAHARNOULD @STUDIO\_POPI

"Well-designed and well-crafted are the key principles behind all our projects. The 'well-designed' is reflected in the choice of materials, colors, and shapes—each echoing the softness and sense of ease we wanted to bring into our rooms."

Lola Pegoraro - Art Director

BENCH | ENZO SOFA | GIULIA ARMCHAIR | PLATON

Discover the latest hotel renovation by ABP ARCHITECTES x Groupe Atypio: the Hôtel Castel Maintenon Handwritten Collection and its bar-restaurant À l'Épicerie, located in the Chartres region.