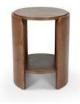

SIDE TABLE - H50 X L40 X P33

TV STAND - H40 X L180 X P35

CONSOLE - H75.5 X L100 X P40

COFFEE TABLE - H40 X L100 X P60

DESK - H76 X L160 X P80

SHELF - H180 X L140 X P40

#### **ELIPSE**

The ELIPSE collection expresses itself through a 100% natural design, drawn by clear lines. ELIPSE offers an aesthetic perspective with a catchy design that's easy on the eyes.

Have you fallen for the ELIPSE Desk, TV stand, bookcase, console or Coffee table? You'll love completing the set with the bedside table, or Side table, from the same collection. ELIPSE offers a fresh, eyecatching perspective that adds character to any room you decide to install it in.