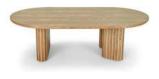

FIXE DINING TABLE H75 X L150 X P90

DESK - H76 X L160 X P80

EXTENSIBLE DINING TABLE H75 X L150-190 X P90

COFFEE TABLE - H35 X L120 X P65

#### **ADRIANO**

The ADRIANO collection includes two dining tables, one of which is extendable, a Desk and a Coffee table. By combining them, you'll bring perfect harmony to any room, thanks to their timeless character, from bedroom to living room to dining room.

With its soft curves, supported by fluted moldings, the ADRIANO collection tends to represent a bold minimalism, very much in vogue in recent seasons - and above all ready to blend into decors as refined as they are retro or contemporary.