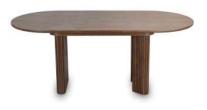

#### **ADRIANO**

The ADRIANO collection includes two dining tables, one of which is extendable, a Desk and a Coffee table. By combining them, you'll bring perfect harmony to any room, thanks to their timeless character, from bedroom to living room to dining room.

With its soft curves, supported by fluted moldings, the ADRIANO collection tends to represent a bold minimalism, very much in vogue in recent seasons - and above all ready to blend into decors as refined as they are retro or contemporary.