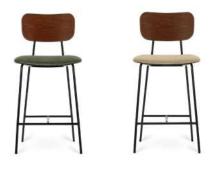

# **RAY**

The RAY dining chair is a classic style with a strong sense of values, delivering its own interpretation of conviviality and chic. Depending on your interior layout, the RAY chair is equally at home around a dining table or at a desk. It is also available as a bar stool. The RAY two-seater bench takes up the codes of the RAY chair, and is part of the continuity of a collection combining timeless design and functionality.