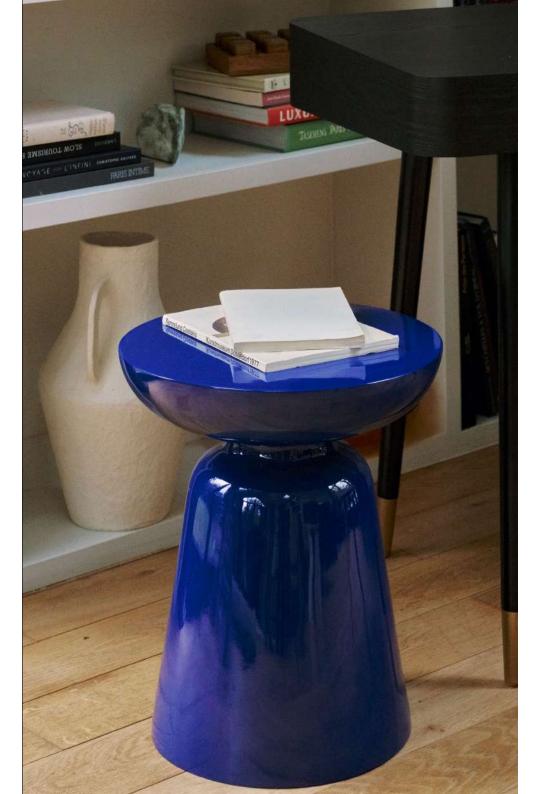

#### **PLATON**

PLATON's design crosses its format with the Armchair and the irresistible comfort of the pouf for an enhanced intermediate result. PLATON dares to take a playful, highly technical and above all innovative approach to this SEAT side table in a space that's meant to be warm and inviting.

Playing on detour, this Armchair, with its interesting format and welcoming curves typical of the pouf, proves easy to integrate into the interior of the home.

PAGE 78 PAGE 79

CHAIR UBERTO