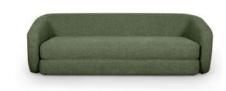

# **AUSTER**

The AUSTER collection is presented in soft material variations: white bouclé fabric, taupe macchiato tweed, eucalyptus green, or vanilla beige, and will be available in new colors.

Its simple lines, low seat height, and minimalist silhouette contrast with generous depth and ultimate comfort: a truly cozy and stylish sofa.

Our AUSTER sofas are fully removable. AUSTER adapts to your interior and offers options ranging from the classic 3-seater to corner sofas, with modular options.

PAGE 22 PAGE 23

H70 X L89 X P80

H70 X L200 X P93 ANGLE GAUCHE ET DROIT