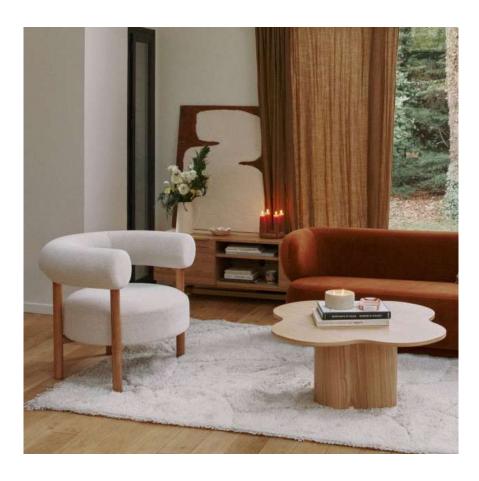

# **GIULIA**

With its rounded, organic shape, the design of the GIULIA collection seduces with its generous proportions.

Our designers have reinterpreted the 70's design to bring you a truly enveloping, cozy and original comfort.

Available in several sizes and colors.

PAGE 26 PAGE 27

H74 X L97 X P99

H74 X L180 X P106

H74 X L220 X P106