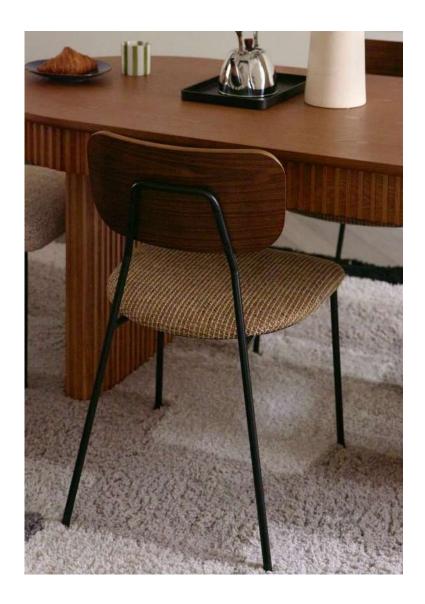

# **RAY**

The RAY dining chair is a classic style with a strong sense of values, delivering its own interpretation of conviviality and chic. Depending on your interior layout, the RAY chair is equally at home around a dining table or at a desk. It is also available as a bar stool. The RAY two-seater bench takes up the codes of the RAY chair, and is part of the continuity of a collection combining timeless design and functionality.