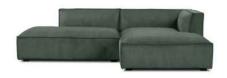

# **AUSTER**

The AUSTER collection is presented in soft material variations: white bouclé fabric, taupe macchiato tweed, eucalyptus green, or vanilla beige, and will be available in new colors.

Its simple lines, low seat height, and minimalist silhouette contrast with generous depth and ultimate comfort: a truly cozy and stylish sofa.

Our AUSTER sofas are fully removable. AUSTER adapts to your interior and offers options ranging from the classic 3-seater to corner sofas, with modular options.

PAGE 22 PAGE 23

H70 X L89 X P80

H70 X L200 X P93 ANGLE GAUCHE ET DROIT