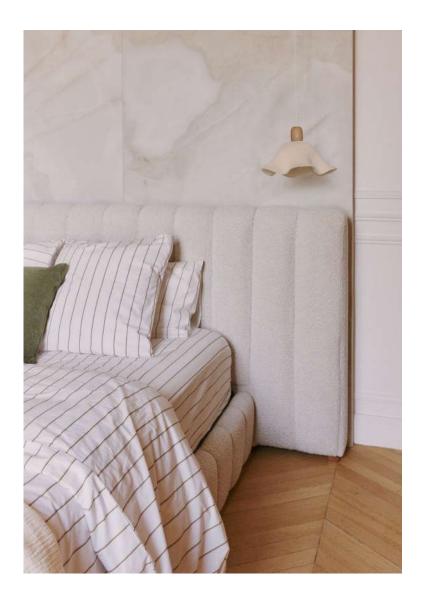

# **AUSTER**

The AUSTER collection is presented in soft material variations: white bouclé fabric, taupe macchiato tweed, eucalyptus green, or vanilla beige, and will be available in new colors.

Its simple lines, low seat height, and minimalist silhouette contrast with generous depth and ultimate comfort: a truly cozy and stylish sofa.

Our AUSTER sofas are fully removable. AUSTER adapts to your interior and offers options ranging from the classic 3-seater to corner sofas, with modular options.

PAGE 22 PAGE 23

H70 X L89 X P80

H70 X L200 X P93 ANGLE GAUCHE ET DROIT