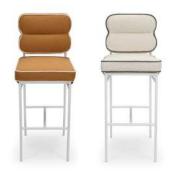

# **BARON**

On this creation, the enveloping curve of the backrest/SEAT, divided into 2 parts for a singular look and real support, and the detail of the back base are particularly striking.

This model can be used around a Dining table, in front of a desk or on its own as an Armchair.