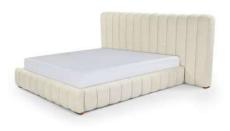

#### **SNOW & SNOWY**

Available in two different widths, the box spring is included so you only need to install your mattress. The lower part of the SNOW bed, whose edge creates a kind of small Bench, delimits the mattress and fits it in perfectly.

Everything about the design of the SNOWY bed evokes softness and comfort. On its own, it creates a veritable cocoon in the heart of the bedroom, where you can recharge your batteries after a long day. Its unique curved relief, created by the intricate stitching, gives it a warm, soft and