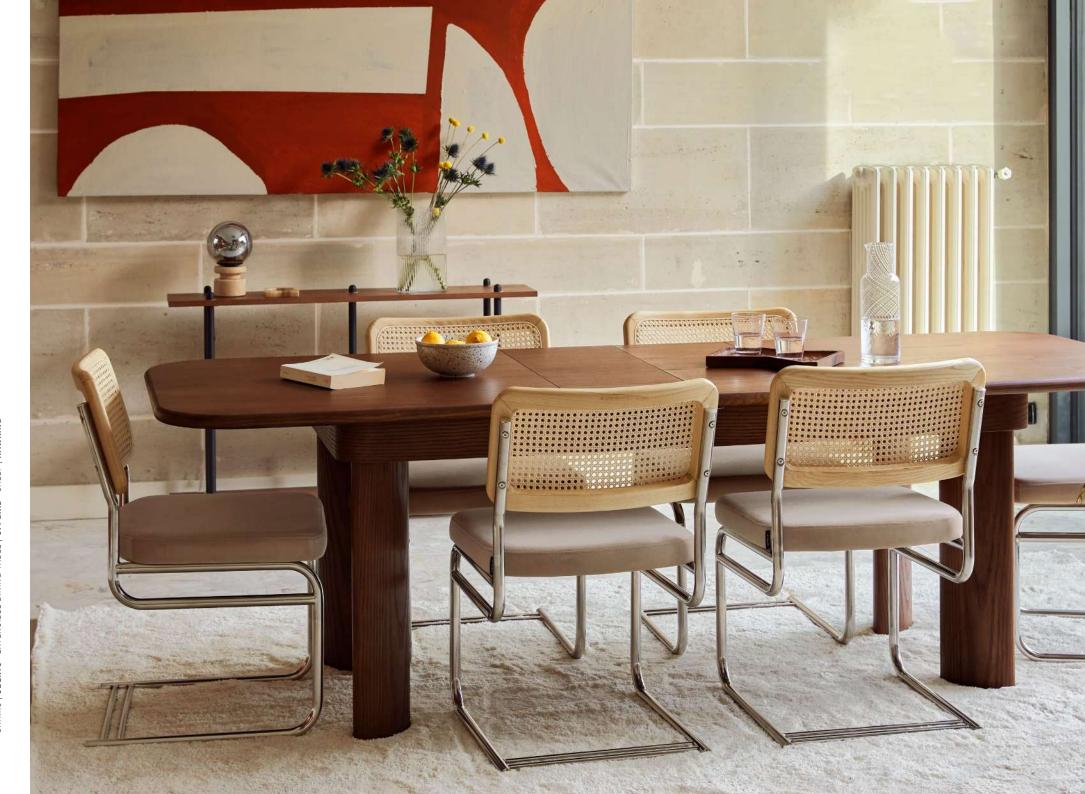

# NV ICONICS

**BESTSELLERS** 

Our collections evolve with the trends, with materials and shapes adapting to the spirit of the times. Some of our creations, with their timeless design and undeniable success, have become iconic pieces.

True must-haves in interior design.

H71 X L220 X P100 SEAT 42 CM

H71 X L220 X P100 SEAT 42 CM

H71 X L100 X P172 SEAT 42 CM

H71 X L220 X P100 SEAT 42 CM

H71 X L260 X P172 SEAT 42 CM ANGLE GAUCHE ET DROIT

H71 X L300 X P172 SEAT 42 CM ANGLE GAUCHE ET DROIT