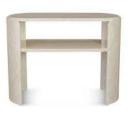

SIDE TABLE - H50 X L40 X P33

TV STAND - H40 X L180 X P35

CONSOLE - H75.5 X L100 X P40

COFFEE TABLE - H40 X L100 X P60

DESK - H76 X L160 X P80

SHELF - H180 X L140 X P40

#### **ELIPSE**

The ELIPSE collection expresses itself through a 100% natural design, drawn by clear lines. ELIPSE offers an aesthetic perspective with a catchy design that's easy on the eyes.

Have you fallen for the ELIPSE Desk, TV stand, bookcase, console or Coffee table? You'll love completing the set with the bedside table, or Side table, from the same collection. ELIPSE offers a fresh, eyecatching perspective that adds character to any room you decide to install it in.