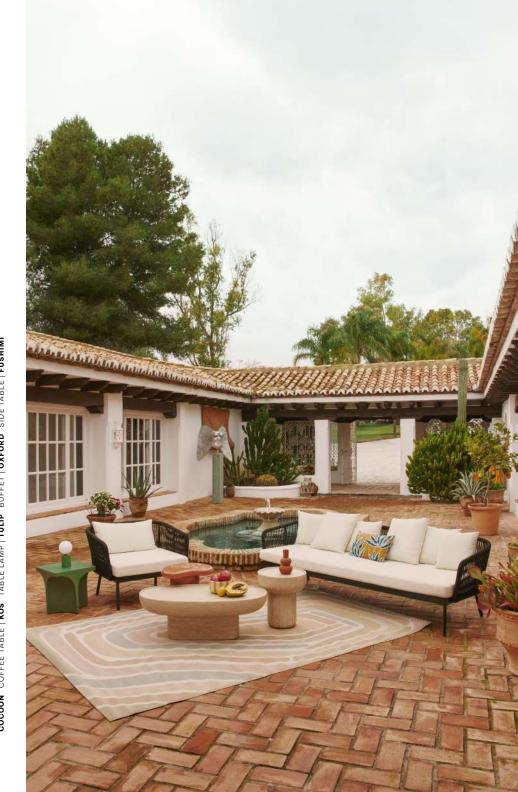

#### LIVING OUTSIDE

OUTDOOR

Our garden sets combine style, comfort and durability to enhance every outdoor moment. Designed to suit balconies, terraces, patios and gardens, some of our models can also be used indoors, creating a perfect continuity between spaces. Elegant and welcoming, they provide the ideal setting for relaxing, sharing special moments and making the most of fine weather. Our selection of furniture is designed for a summer of comfort and refinement.

#### **ATHENA**

H74,5 X D120

The ATHENA dining table embodies timeless elegance and refinement. Its design, inspired by Greek columns, has given rise to a grooved base that evokes the relief of ancient temples.

#### **BALI**

H70 X L200 X P37

With its castors, the BALI deckchair is easy to move from terrace to garden, from shade to sun, according to your every whim. Resistant to the test of time, the elements and the sun's rays, it ensures optimum comfort. Its timeless look makes it a versatile and refined choice.