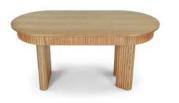

#### **ADRIANO**

The ADRIANO collection includes two dining tables, one of which is extendable, a Desk and a Coffee table. By combining them, you'll bring perfect harmony to any room, thanks to their timeless character, from bedroom to living room to dining room.

With its soft curves, supported by fluted moldings, the ADRIANO collection tends to represent a bold minimalism, very much in vogue in recent seasons - and above all ready to blend into decors as refined as they are retro or contemporary.