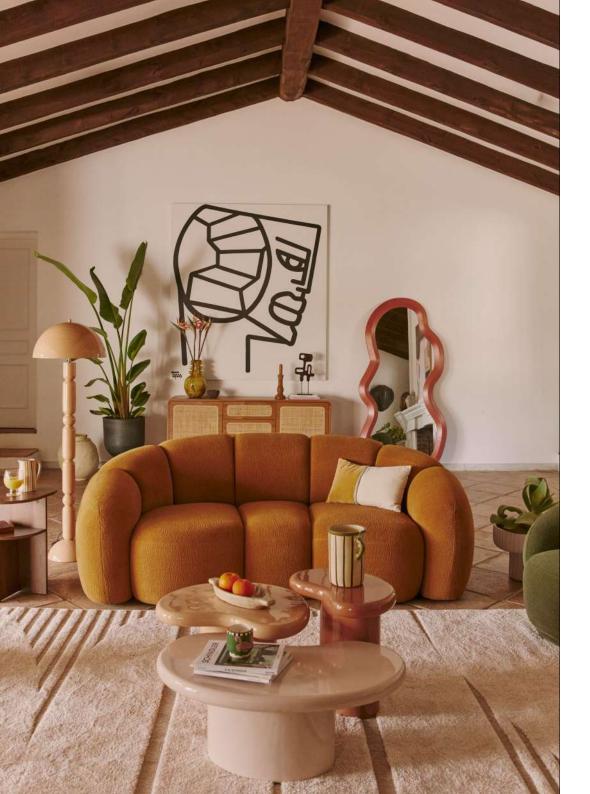

# **GIULIA**

With its rounded, organic shape, the design of the GIULIA collection seduces with its generous proportions.

Our designers have reinterpreted the 70's design to bring you a truly enveloping, cozy and original comfort.

Available in several sizes and colors.

PAGE 26 PAGE 27

H74 X L97 X P99

H74 X L180 X P106

H74 X L220 X P106