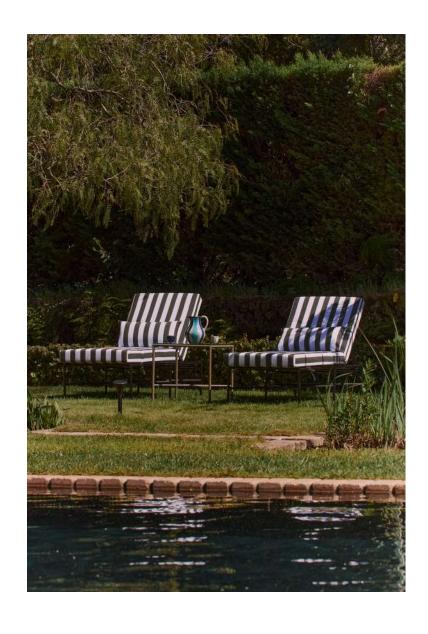

#### LIVING OUTSIDE

OUTDOOR

Our garden sets combine style, comfort and durability to enhance every outdoor moment. Designed to suit balconies, terraces, patios and gardens, some of our models can also be used indoors, creating a perfect continuity between spaces. Elegant and welcoming, they provide the ideal setting for relaxing, sharing special moments and making the most of fine weather. Our selection of furniture is designed for a summer of comfort and refinement.

#### **BEL AIR**

The BEL AIR collection features a metal frame with a matt exterior paint finish, beautiful from both front and back with its graphic metal grid. The removable backrest and SEAT offer ideal density. Its Olefin fabric - more resistant to wrinkles and more breathable - is specially treated for outdoor use, making it UV- and rain-resistant, and water-repellent. So it lasts longer than an ordinary outdoor armchair. The BEL AIR collection for garden and balcony is available in CHAIR, CHAIR-longue and 2-seater Sofa.