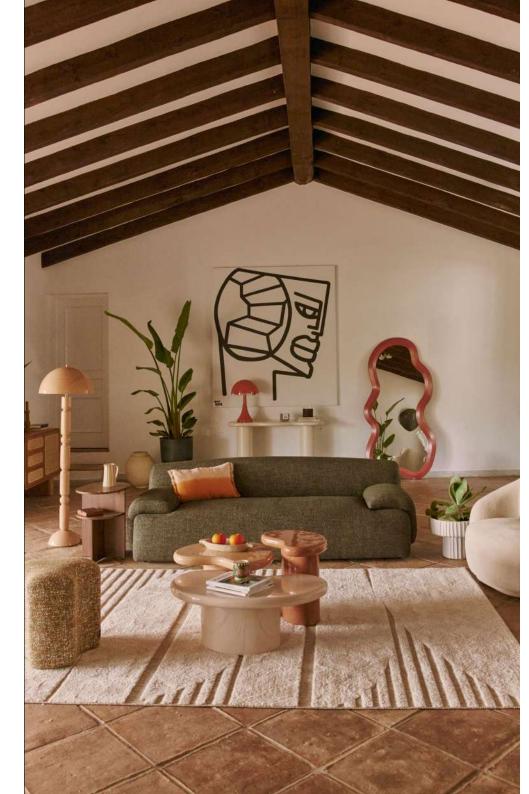

# **GIULIA**

With its rounded, organic shape, the design of the GIULIA collection seduces with its generous proportions.

Our designers have reinterpreted the 70's design to bring you a truly enveloping, cozy and original comfort.

Available in several sizes and colors.

PAGE 26 PAGE 27

H74 X L97 X P99

H74 X L180 X P106

H74 X L220 X P106