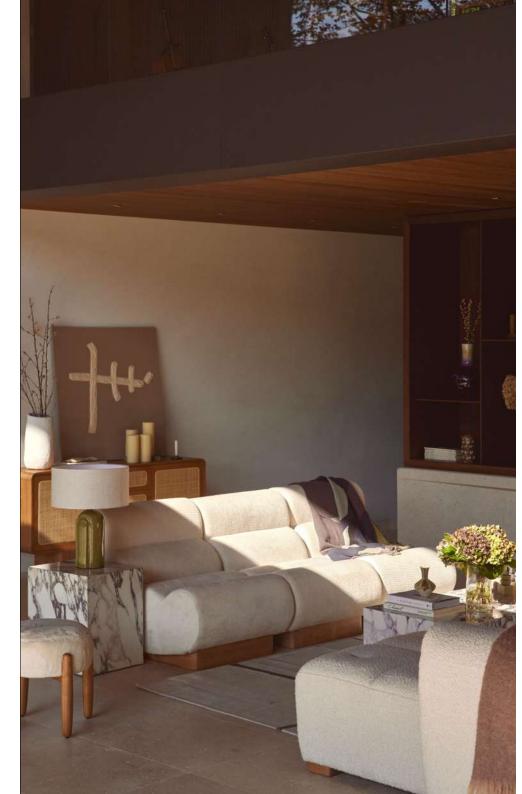

# **AUSTER**

The AUSTER collection is presented in soft material variations: white bouclé fabric, taupe macchiato tweed, eucalyptus green, or vanilla beige, and will be available in new colors.

Its simple lines, low seat height, and minimalist silhouette contrast with generous depth and ultimate comfort: a truly cozy and stylish sofa.

Our AUSTER sofas are fully removable. AUSTER adapts to your interior and offers options ranging from the classic 3-seater to corner sofas, with modular options.

PAGE 22 PAGE 23

H70 X L89 X P80

H70 X L200 X P93 ANGLE GAUCHE ET DROIT