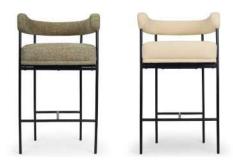

# **BISMI**

The BISMI bar stool stands out with its look that's both sturdy and refined. A perfect fusion of functionality and aesthetics, its black metal frame provides unmatched stability and strength, contrasting beautifully with the softness of its seat. Modern yet timeless, the BISMI stool adapts effortlessly to a variety of environments.