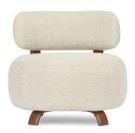

### **NEO**

No more, no less. The design of the NEO collection is truly one of a kind. Its curved lines offer a warm welcome, inviting you to relax on its generous seat—alone, with family, or among friends.

Available in twilight blue, cactus green, oat bouclé, and Miami yellow tweed, it's designed to blend seamlessly into any living room, no matter the chosen decor.

Its asymmetrical design makes it a standout piece that instantly catches the eye. The NEO collection also includes a 2-seater and 3-seater sofa, as well as an armchair, allowing you to arrange your living space as you see fit, according to your desires and the space you have.

PAGE 30 PAGE 31

H76 X L85 X P106

H76 X L106 X P106

H76 X L297 X P191 Other variations available