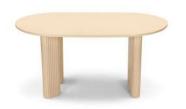

#### **ADRIANO**

The ADRIANO collection includes two dining tables, one of which is extendable, a Desk and a Coffee table. By combining them, you'll bring perfect harmony to any room, thanks to their timeless character, from bedroom to living room to dining room.

With its soft curves, supported by fluted moldings, the ADRIANO collection tends to represent a bold minimalism, very much in vogue in recent seasons - and above all ready to blend into decors as refined as they are retro or contemporary.