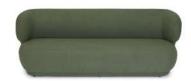

### **NEO**

No more, no less. The design of the NEO collection is truly one of a kind. Its curved lines offer a warm welcome, inviting you to relax on its generous seat—alone, with family, or among friends.

Available in twilight blue, cactus green, oat bouclé, and Miami yellow tweed, it's designed to blend seamlessly into any living room, no matter the chosen decor.

Its asymmetrical design makes it a standout piece that instantly catches the eye. The NEO collection also includes a 2-seater and 3-seater sofa, as well as an armchair, allowing you to arrange your living space as you see fit, according to your desires and the space you have.

PAGE 30 PAGE 31

H76 X L85 X P106

H76 X L106 X P106

H76 X L297 X P191 Other variations available