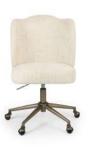

#### **KINGSCROSS**

KINGSCROSS is very enveloping, with upholstery covering the SEAT, armrests and backrest - enhanced by a beautiful upholstered effect. This office armchair unfurls a choice of soft, cozy hues and materials: textured fabrics, velvet and bouclette. It rests on a solid, non-rotating base in black or gold metal, with a very retro charm.