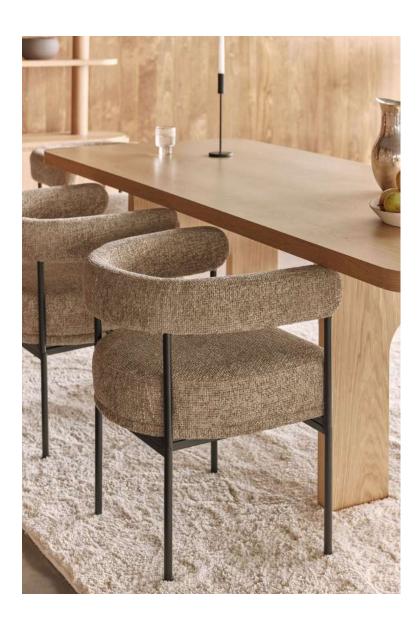

# **RAY**

The RAY dining chair is a classic style with a strong sense of values, delivering its own interpretation of conviviality and chic. Depending on your interior layout, the RAY chair is equally at home around a dining table or at a desk. It is also available as a bar stool. The RAY two-seater bench takes up the codes of the RAY chair, and is part of the continuity of a collection combining timeless design and functionality.