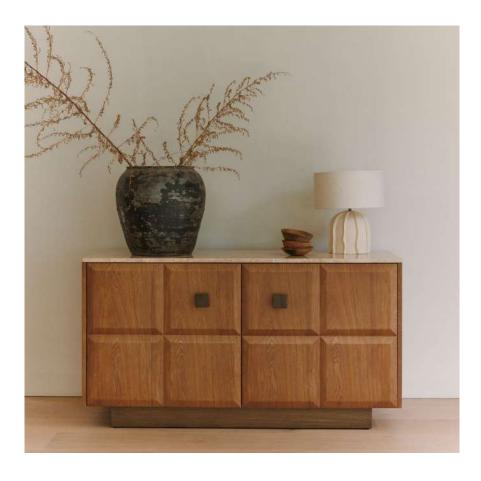

#### **STAMFORD**

The STAMFORD sideboard is clearly a masterpiece. Its woodwork and natural materials give it a quality and design that's sure to add a touch of sophistication to your interior. Visually sumptuous, it's also (very) easy to care for: a wipe with a damp cloth will restore it to its former glory.