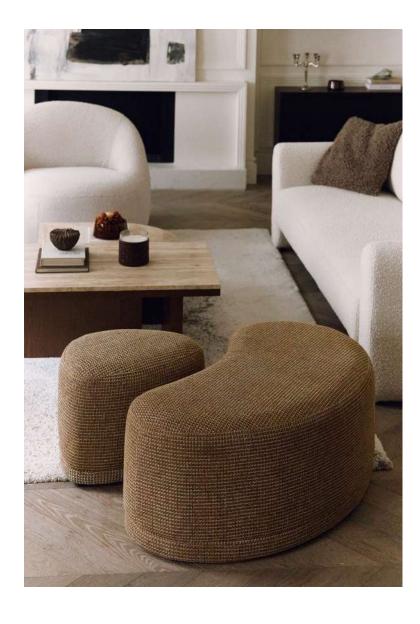

# **ENZO**

With our organic collection, inspired directly by the beach pebble, our designers have come up with the perfect Bench and pouf to sit face to face. A real space-saver when assembled and a pure design effect when separated!

Whether as an occasional pouf for the bedroom or the rest of the interior, a Bench for reading under a window or an alternative to the Sofa for the living room, the ENZO collection lives its life organically and freely throughout the home!