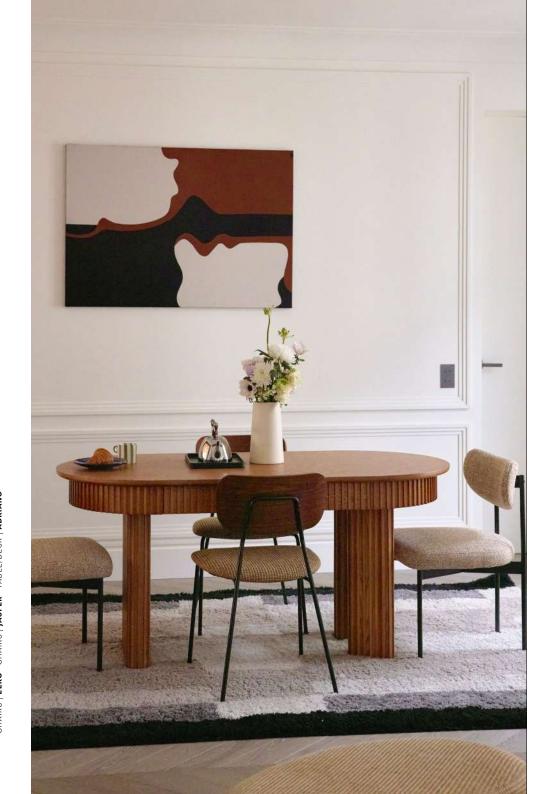

#### **ADRIANO**

The ADRIANO collection includes two dining tables, one of which is extendable, a Desk and a Coffee table. By combining them, you'll bring perfect harmony to any room, thanks to their timeless character, from bedroom to living room to dining room.

With its soft curves, supported by fluted moldings, the ADRIANO collection tends to represent a bold minimalism, very much in vogue in recent seasons - and above all ready to blend into decors as refined as they are retro or contemporary.