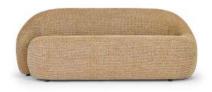

# **AUSTER**

The AUSTER collection is presented in soft material variations: white bouclé fabric, taupe macchiato tweed, eucalyptus green, or vanilla beige, and will be available in new colors.

Its simple lines, low seat height, and minimalist silhouette contrast with generous depth and ultimate comfort: a truly cozy and stylish sofa.

Our AUSTER sofas are fully removable. AUSTER adapts to your interior and offers options ranging from the classic 3-seater to corner sofas, with modular options.

PAGE 22 PAGE 23

H70 X L89 X P80

H70 X L200 X P93 ANGLE GAUCHE ET DROIT