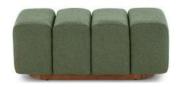

# **TODD**

The TOOD living room collection stands out not only for its organic, unabashedly chic aesthetic, but above all for its playful or functional virtues! With its typical 70's sofa look, free, expressive or more whimsical depending on your tastes and desires, this line of SEATs for the living room is placed at the heart of the interior to represent a certain ideal of relaxed, warm living.

Designed to be modular, each element can be separated to create an Armchair, a 2-seater Sofa or a bench seat, depending on space and mood.

PAGE 40 PAGE 41

H78-88 X L59.5 X P51

H70 X L170 X P98

H40 X L74 X P60