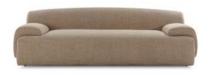

# **AUSTER**

The AUSTER collection is presented in soft material variations: white bouclé fabric, taupe macchiato tweed, eucalyptus green, or vanilla beige, and will be available in new colors.

Its simple lines, low seat height, and minimalist silhouette contrast with generous depth and ultimate comfort: a truly cozy and stylish sofa.

Our AUSTER sofas are fully removable. AUSTER adapts to your interior and offers options ranging from the classic 3-seater to corner sofas, with modular options.

PAGE 22 PAGE 23

H70 X L89 X P80

H70 X L200 X P93 ANGLE GAUCHE ET DROIT