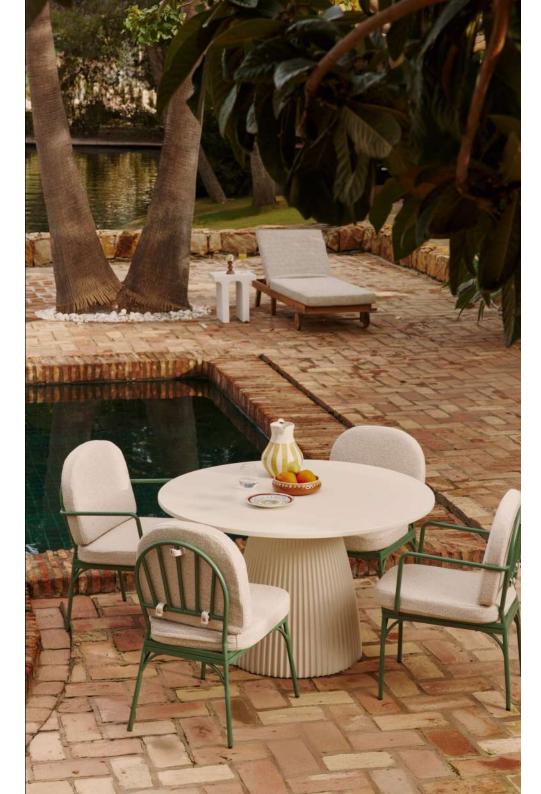

#### **ATHENA**

H74,5 X D120

The ATHENA dining table embodies timeless elegance and refinement. Its design, inspired by Greek columns, has given rise to a grooved base that evokes the relief of ancient temples.