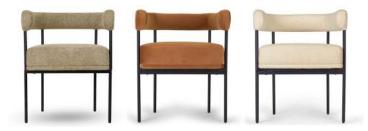

PAGE 48 PAGE 49

BARON

BARON BAR

BARON OFFICE CHAIR

# **BARON**

On this creation, the enveloping curve of the backrest/SEAT, divided into 2 parts for a singular look and real support, and the detail of the back base are particularly striking.

This model can be used around a Dining table, in front of a desk or on its own as an Armchair.