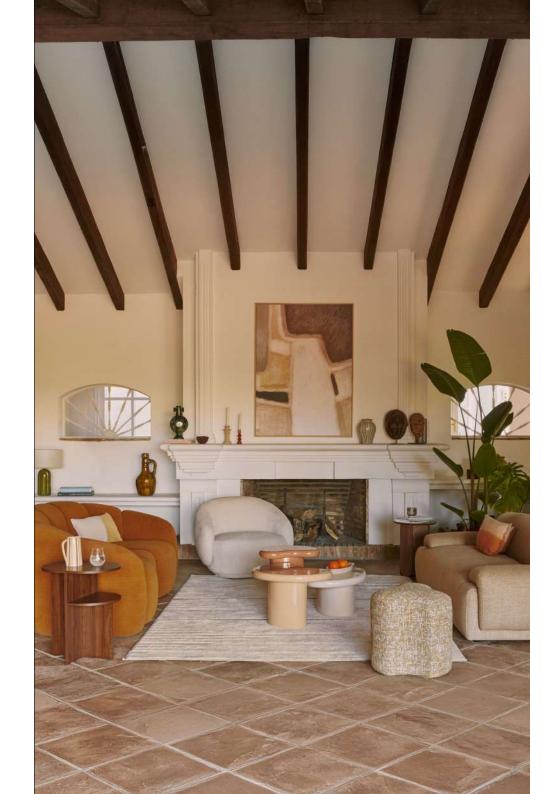

# **GIULIA**

With its rounded, organic shape, the design of the GIULIA collection seduces with its generous proportions.

Our designers have reinterpreted the 70's design to bring you a truly enveloping, cozy and original comfort.

Available in several sizes and colors.

PAGE 26 PAGE 27

H74 X L97 X P99

H74 X L180 X P106

H74 X L220 X P106