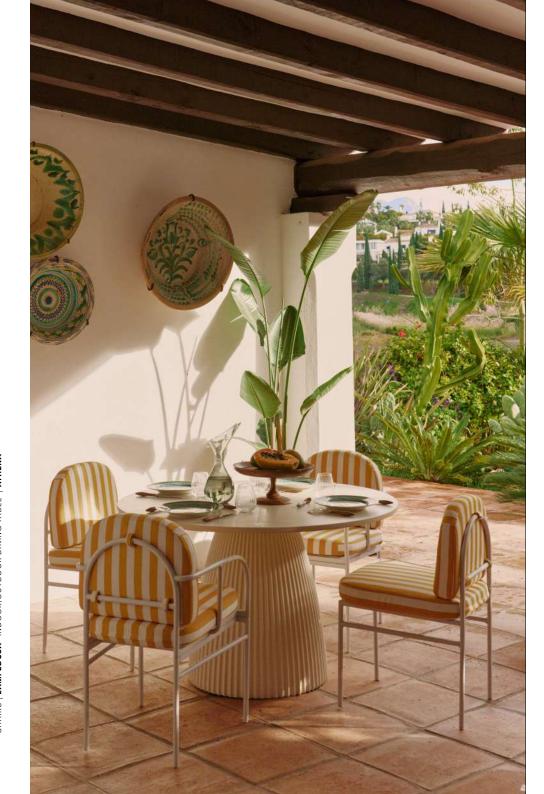

#### **LAMPEDUSA**

Perfect for outdoor installation, the LAMPEDUSA range rests on weather-resistant, easy-to-maintain white metal legs. This sturdy structure provides excellent stability, contrasting with its slim lines and clean lines.

The LAMPEDUSA chair embodies the elegance and simplicity of Mediterranean decor. The yellow and white striped upholstery of its SEAT and backrest instantly evokes the sunny landscapes of the South. Designed to be combined with the LAMPEDUSA stool, which shares its graphic codes and comfort. Available in two versions, with and without armrests, the CHAIR LAMPEDUSA adapts to your every need.