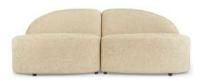

### **NEO**

No more, no less. The design of the NEO collection is truly one of a kind. Its curved lines offer a warm welcome, inviting you to relax on its generous seat—alone, with family, or among friends.

Available in twilight blue, cactus green, oat bouclé, and Miami yellow tweed, it's designed to blend seamlessly into any living room, no matter the chosen decor.

Its asymmetrical design makes it a standout piece that instantly catches the eye. The NEO collection also includes a 2-seater and 3-seater sofa, as well as an armchair, allowing you to arrange your living space as you see fit, according to your desires and the space you have.

PAGE 30 PAGE 31

H76 X L85 X P106

H76 X L106 X P106

H76 X L297 X P191 Other variations available