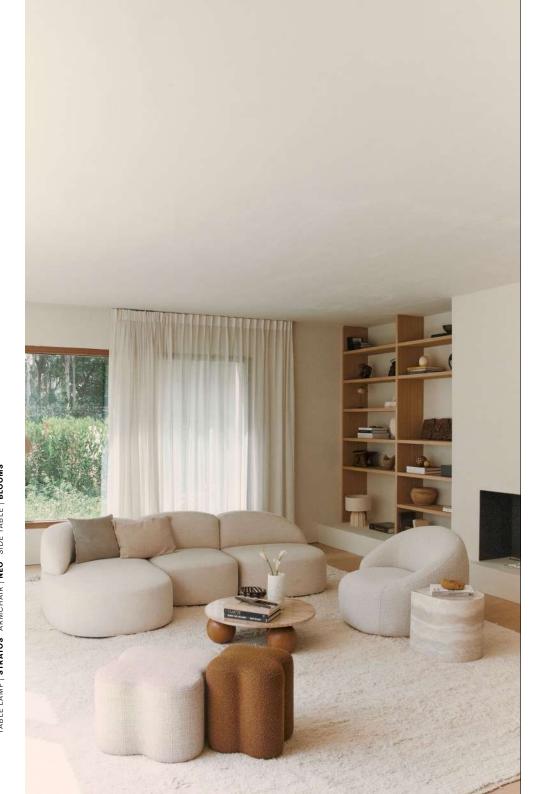

The VOLTA range includes 2-seater and 3-seater sofas, as well as an armchair, ottoman, and bench, along with a sleeper sofa and an office chair.

H40 X L145 X P60

PAGE 44 PAGE 45

SIDE TABLE | BLOOMS CONVERTIBLE SOFA | VOLTA COFFEE TABLE | VENUS FLOOR LAMP | POWERS ARMCHAIR | NEO BENCH | JOLLIN