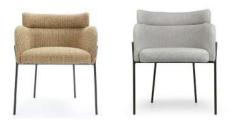

# **RAY**

The RAY dining chair is a classic style with a strong sense of values, delivering its own interpretation of conviviality and chic. Depending on your interior layout, the RAY chair is equally at home around a dining table or at a desk. It is also available as a bar stool. The RAY two-seater bench takes up the codes of the RAY chair, and is part of the continuity of a collection combining timeless design and functionality.