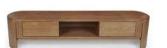

FIXE DINING TABLE H75 X L150 X P90

DESK - H76 X L160 X P80

EXTENSIBLE DINING TABLE H75 X L150-190 X P90

COFFEE TABLE - H35 X L120 X P65

#### **ADRIANO**

The ADRIANO collection includes two dining tables, one of which is extendable, a Desk and a Coffee table. By combining them, you'll bring perfect harmony to any room, thanks to their timeless character, from bedroom to living room to dining room.

With its soft curves, supported by fluted moldings, the ADRIANO collection tends to represent a bold minimalism, very much in vogue in recent seasons - and above all ready to blend into decors as refined as they are retro or contemporary.