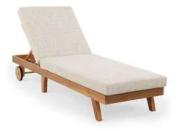

#### **BALI**

H70 X L200 X P37

With its castors, the BALI deckchair is easy to move from terrace to garden, from shade to sun, according to your every whim. Resistant to the test of time, the elements and the sun's rays, it ensures optimum comfort. Its timeless look makes it a versatile and refined choice.