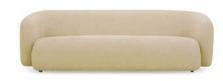

# **AUSTER**

The AUSTER collection is presented in soft material variations: white bouclé fabric, taupe macchiato tweed, eucalyptus green, or vanilla beige, and will be available in new colors.

Its simple lines, low seat height, and minimalist silhouette contrast with generous depth and ultimate comfort: a truly cozy and stylish sofa.

Our AUSTER sofas are fully removable. AUSTER adapts to your interior and offers options ranging from the classic 3-seater to corner sofas, with modular options.

PAGE 22 PAGE 23

H70 X L89 X P80

H70 X L200 X P93 ANGLE GAUCHE ET DROIT