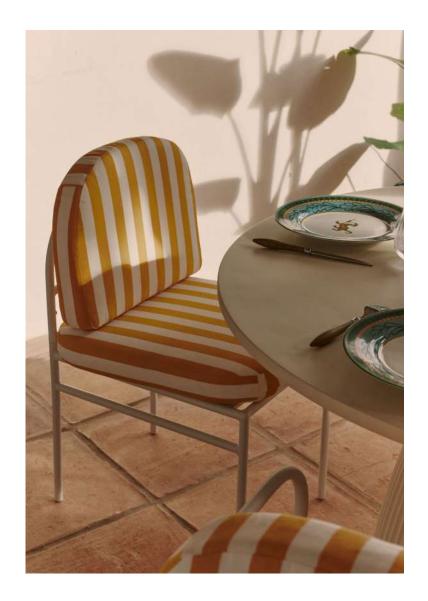

#### **LAMPEDUSA**

Perfect for outdoor installation, the LAMPEDUSA range rests on weather-resistant, easy-to-maintain white metal legs. This sturdy structure provides excellent stability, contrasting with its slim lines and clean lines.

The LAMPEDUSA chair embodies the elegance and simplicity of Mediterranean decor. The yellow and white striped upholstery of its SEAT and backrest instantly evokes the sunny landscapes of the South. Designed to be combined with the LAMPEDUSA stool, which shares its graphic codes and comfort. Available in two versions, with and without armrests, the CHAIR LAMPEDUSA adapts to your every need.

PAGE 152 PAGE 153

MADDALENA | TWO VERSIONS

MADDALENA BAR