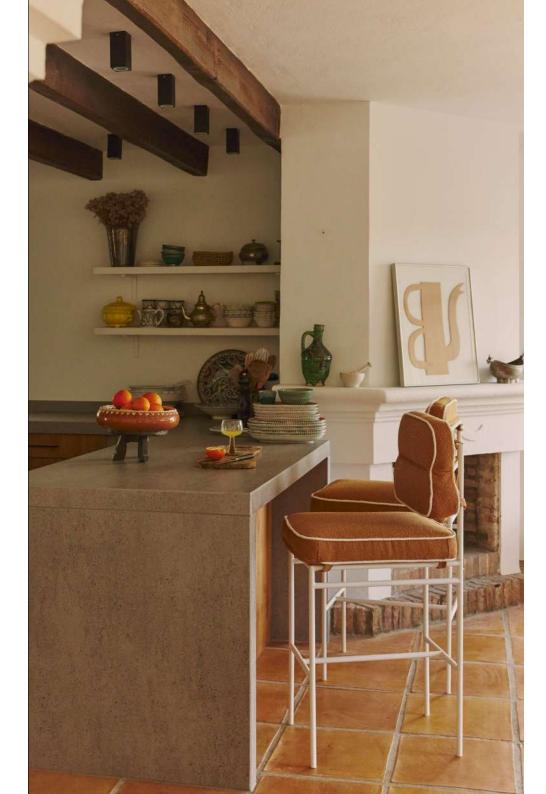

# **BISMI**

The BISMI bar stool stands out with its look that's both sturdy and refined. A perfect fusion of functionality and aesthetics, its black metal frame provides unmatched stability and strength, contrasting beautifully with the softness of its seat. Modern yet timeless, the BISMI stool adapts effortlessly to a variety of environments.