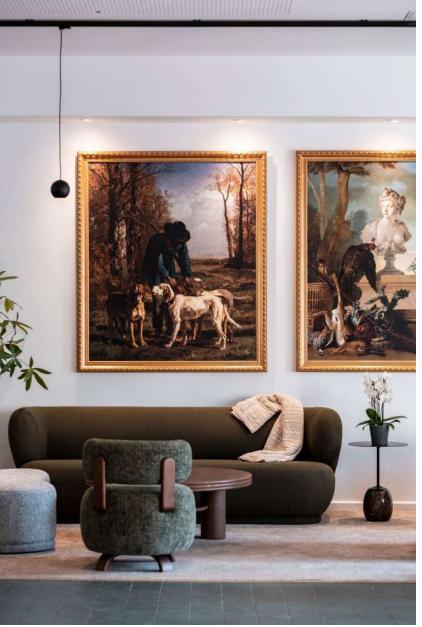

#### "NV GALLERY'S FURNITURE HAS THE UNIQUE ABILITY TO REFLECT AN AESTHETIC THAT RESONATES WITH ALL OF OUR DESIGN SENSIBILITIES."

ARMCHAIRS | CAROL

Design was the guiding thread of the project, built around our inspirations and desires. The goal: to create a space that invites guests to unwind, indulge in laziness, and disconnect.

#### PROJECT HÔTEL BOME

PHOTOS @SARAHARNOULD @STUDIO\_POPI

"Well-designed and well-crafted are the key principles behind all our projects. The 'well-designed' is reflected in the choice of materials, colors, and shapes—each echoing the softness and sense of ease we wanted to bring into our rooms."

Lola Pegoraro - Art Director

BENCH | ENZO SOFA | GIULIA ARMCHAIR | PLATON

Discover the latest hotel renovation by ABP ARCHITECTES x Groupe Atypio: the Hôtel Castel Maintenon Handwritten Collection and its bar-restaurant À l'Épicerie, located in the Chartres region.