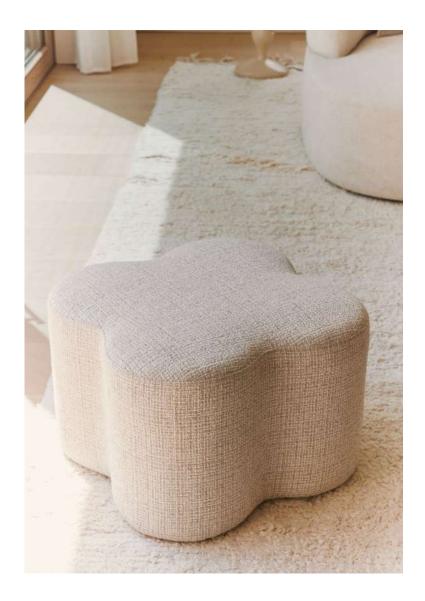

# **IPSY**

With its organic shape, inspired by the petals of a flower, the IPSY footstool transforms into a footrest as soon as a TV-Sofa evening looms. Available in two different heights and 4 colors, the IPSY pouf lets you create a multitude of combinations to suit your tastes and available space.

In the living room, alone or with a second pouf of a different color and/or height, it lets your guests gather around the Coffee table, in front of the Sofa. While the low version of this pouffe invites relaxation, if not meditation, the high version is more conducive to conversation and conviviality. So, what tone will you give to your space?