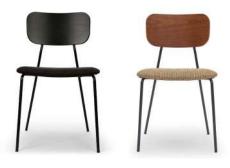

# **EERO**

The EERO collection blends today's strongest design influences to deliver a look that channels bold minimalism. These inviting chairs combine noble materials with flawless craftsmanship, making them true interior design pieces.

EERO reimagines and elevates the nostalgic school chair format, bringing it indoors to create that unique, standout piece your home will never tire of. Embrace the subtle charm of mixing and matching around your dining table—or in the kitchen by opting for the bar stool version—thanks to the variety of seat colors available.