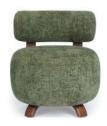

### **NEO**

No more, no less. The design of the NEO collection is truly one of a kind. Its curved lines offer a warm welcome, inviting you to relax on its generous seat—alone, with family, or among friends.

Available in twilight blue, cactus green, oat bouclé, and Miami yellow tweed, it's designed to blend seamlessly into any living room, no matter the chosen decor.

Its asymmetrical design makes it a standout piece that instantly catches the eye. The NEO collection also includes a 2-seater and 3-seater sofa, as well as an armchair, allowing you to arrange your living space as you see fit, according to your desires and the space you have.

PAGE 30 PAGE 31

H76 X L85 X P106

H76 X L106 X P106

H76 X L297 X P191 Other variations available