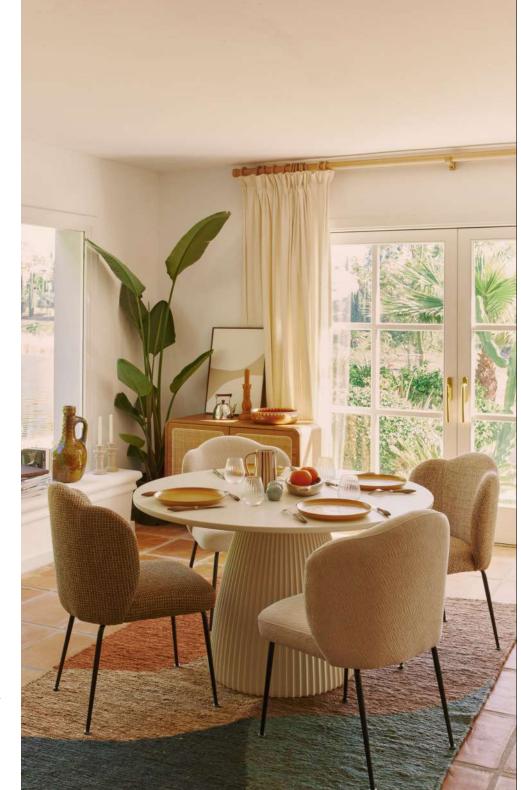

# **GIULIA**

With its rounded, organic shape, the design of the GIULIA collection seduces with its generous proportions.

Our designers have reinterpreted the 70's design to bring you a truly enveloping, cozy and original comfort.

Available in several sizes and colors.

PAGE 26 PAGE 27

H74 X L97 X P99

H74 X L180 X P106

H74 X L220 X P106