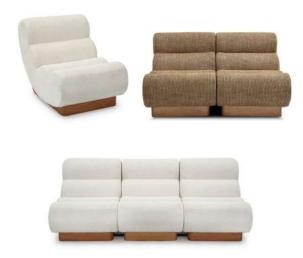

# **PAUL**

With its modular design, PAUL offers more comfort than a vintage sofa and more boldness than a contemporary one. Proudly cozy with its low-to-the-ground silhouette, our modular collection smartly takes center stage in any living room.

PAUL stands out by responding to the needs of the moment—whether playful or practical. As your desires shift, your space evolves, or your family grows, it can be assembled and reassembled to expand its seating capacity as much as you need.