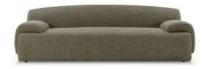

# **AUSTER**

The AUSTER collection is presented in soft material variations: white bouclé fabric, taupe macchiato tweed, eucalyptus green, or vanilla beige, and will be available in new colors.

Its simple lines, low seat height, and minimalist silhouette contrast with generous depth and ultimate comfort: a truly cozy and stylish sofa.

Our AUSTER sofas are fully removable. AUSTER adapts to your interior and offers options ranging from the classic 3-seater to corner sofas, with modular options.

PAGE 22 PAGE 23

H70 X L89 X P80

H70 X L200 X P93 ANGLE GAUCHE ET DROIT