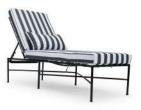

#### **BALI**

H70 X L200 X P37

With its castors, the BALI deckchair is easy to move from terrace to garden, from shade to sun, according to your every whim. Resistant to the test of time, the elements and the sun's rays, it ensures optimum comfort. Its timeless look makes it a versatile and refined choice.