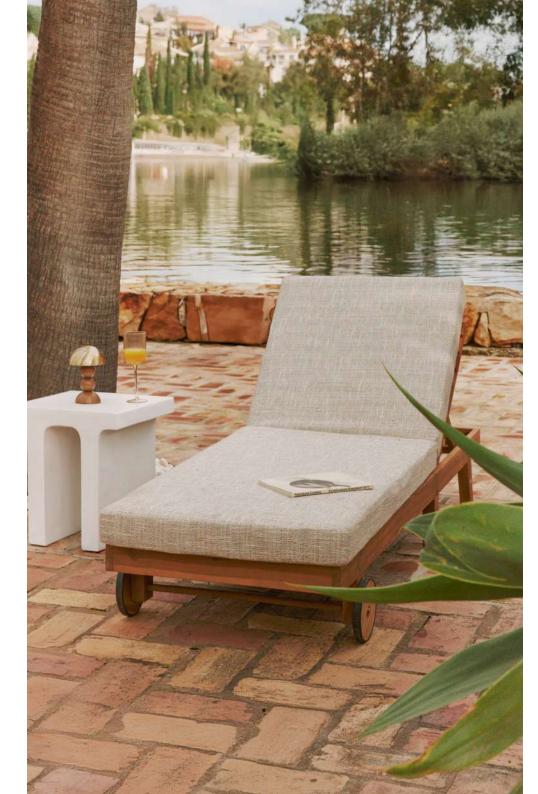

#### **BALI**

H70 X L200 X P37

With its castors, the BALI deckchair is easy to move from terrace to garden, from shade to sun, according to your every whim. Resistant to the test of time, the elements and the sun's rays, it ensures optimum comfort. Its timeless look makes it a versatile and refined choice.