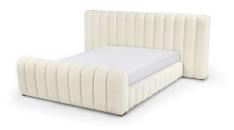

#### **SNOW & SNOWY**

Available in two different widths, the box spring is included so you only need to install your mattress. The lower part of the SNOW bed, whose edge creates a kind of small Bench, delimits the mattress and fits it in perfectly.

Everything about the design of the SNOWY bed evokes softness and comfort. On its own, it creates a veritable cocoon in the heart of the bedroom, where you can recharge your batteries after a long day. Its unique curved relief, created by the intricate stitching, gives it a warm, soft and