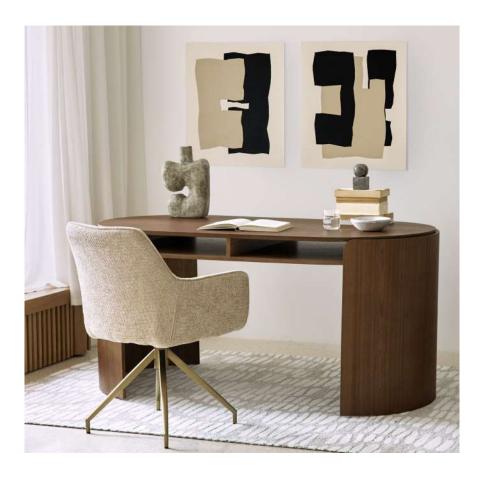

#### **ADRIANO**

The ADRIANO collection includes two dining tables, one of which is extendable, a Desk and a Coffee table. By combining them, you'll bring perfect harmony to any room, thanks to their timeless character, from bedroom to living room to dining room.

With its soft curves, supported by fluted moldings, the ADRIANO collection tends to represent a bold minimalism, very much in vogue in recent seasons - and above all ready to blend into decors as refined as they are retro or contemporary.