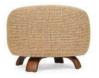

### **NEO**

No more, no less. The design of the NEO collection is truly one of a kind. Its curved lines offer a warm welcome, inviting you to relax on its generous seat—alone, with family, or among friends.

Available in twilight blue, cactus green, oat bouclé, and Miami yellow tweed, it's designed to blend seamlessly into any living room, no matter the chosen decor.

Its asymmetrical design makes it a standout piece that instantly catches the eye. The NEO collection also includes a 2-seater and 3-seater sofa, as well as an armchair, allowing you to arrange your living space as you see fit, according to your desires and the space you have.

PAGE 30 PAGE 31

H76 X L85 X P106

H76 X L106 X P106

H76 X L297 X P191 Other variations available