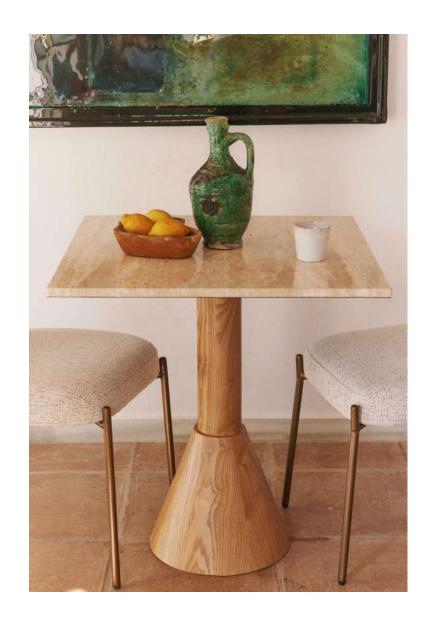

#### **ADRIANO**

The ADRIANO collection includes two dining tables, one of which is extendable, a Desk and a Coffee table. By combining them, you'll bring perfect harmony to any room, thanks to their timeless character, from bedroom to living room to dining room.

With its soft curves, supported by fluted moldings, the ADRIANO collection tends to represent a bold minimalism, very much in vogue in recent seasons - and above all ready to blend into decors as refined as they are retro or contemporary.