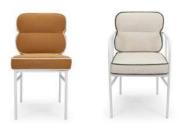

# **BARON**

On this creation, the enveloping curve of the backrest/SEAT, divided into 2 parts for a singular look and real support, and the detail of the back base are particularly striking.

This model can be used around a Dining table, in front of a desk or on its own as an Armchair.