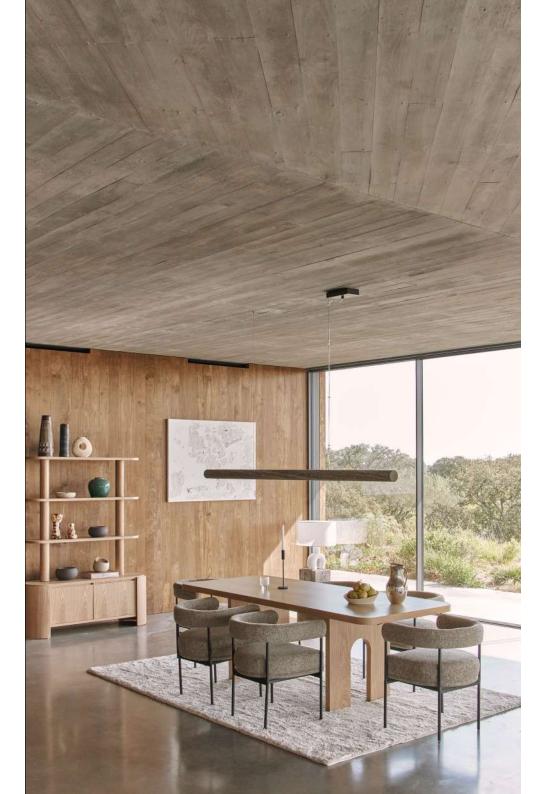

# **RAY**

The RAY dining chair is a classic style with a strong sense of values, delivering its own interpretation of conviviality and chic. Depending on your interior layout, the RAY chair is equally at home around a dining table or at a desk. It is also available as a bar stool. The RAY two-seater bench takes up the codes of the RAY chair, and is part of the continuity of a collection combining timeless design and functionality.