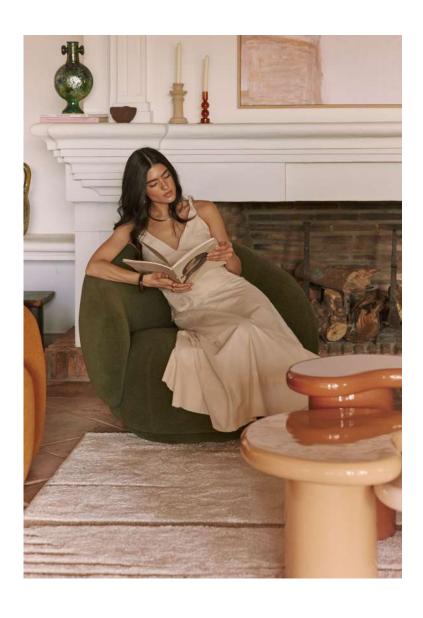

# **CAROL**

Our CAROL Armchair proudly displays its enveloping structure, offsetting its minimalism with a play of color, texture and the singularity of its overall shape. The uniqueness of CAROL, balanced by its clean, simple lines, will seduce you with its design, which is equally at home in the living room in front of a Coffee table, or in the bedroom or office.