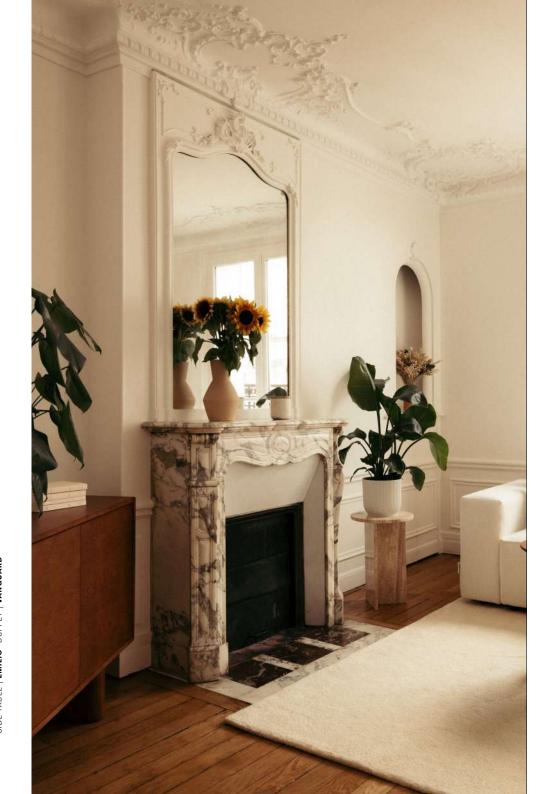

BAR STOOL | WAYNE

Discover the work of young interior designer Claire Sioufi and her styling of a charming apartment in Paris's 18th arrondissement, overlooking the iconic Rue Lepic. Claire brought a sophisticated and elegant touch to the space, carefully preserving its original charm.

#### PROJECT LEPIC

PHOTOS @ORACLE\_PARIS

"To me, NV GALLERY perfectly embodies the balance between elegance, raw beauty, and design. The pieces in the collection were exactly what I was looking for in this apartment—with their shapes and materials, they were the perfect fit."

Claire Sioufi

PAGE 166 PAGE 167