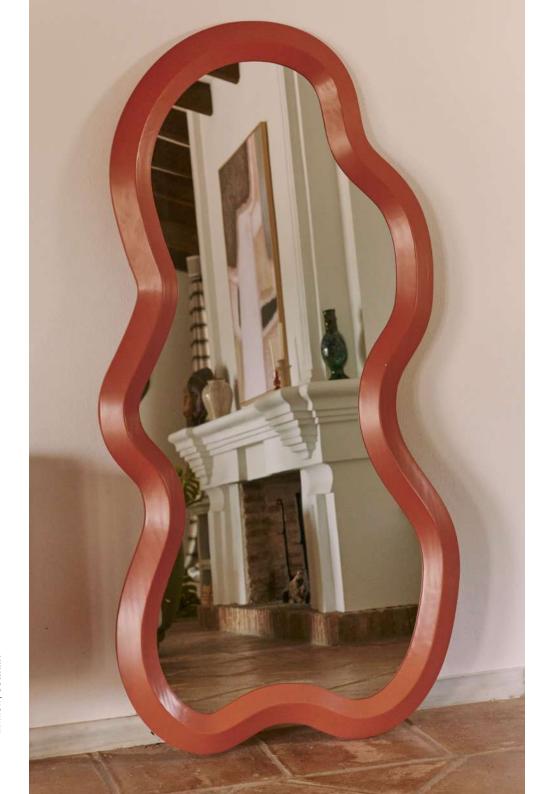

PAGE 112 PAGE 113

MODULAR ARMCHAIR | COZY FLOOR LAMP | MONTANA ARMCHAIR | COCOON MIRROR | PAPETE SIDE TABLE | MANAROLA SOFA | COCOON COFFEE TABLE | KOS TABLE LAMP | TULIP BUFFET | OXFORD SIDE TABLE | FUSHIMI