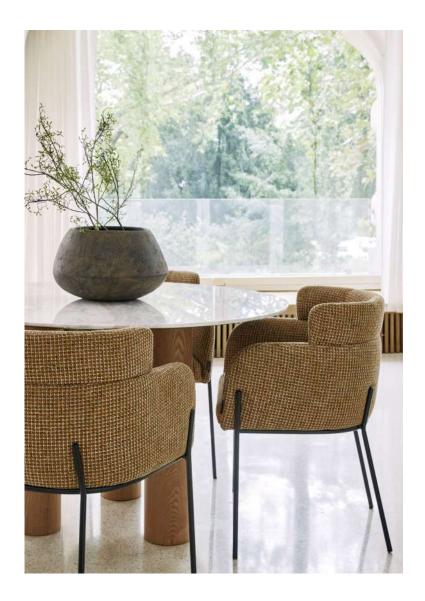

# **RAY**

The RAY dining chair is a classic style with a strong sense of values, delivering its own interpretation of conviviality and chic. Depending on your interior layout, the RAY chair is equally at home around a dining table or at a desk. It is also available as a bar stool. The RAY two-seater bench takes up the codes of the RAY chair, and is part of the continuity of a collection combining timeless design and functionality.