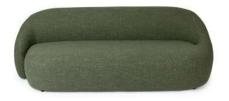

# **GIULIA**

With its rounded, organic shape, the design of the GIULIA collection seduces with its generous proportions.

Our designers have reinterpreted the 70's design to bring you a truly enveloping, cozy and original comfort.

Available in several sizes and colors.

PAGE 26 PAGE 27

H74 X L97 X P99

H74 X L180 X P106

H74 X L220 X P106