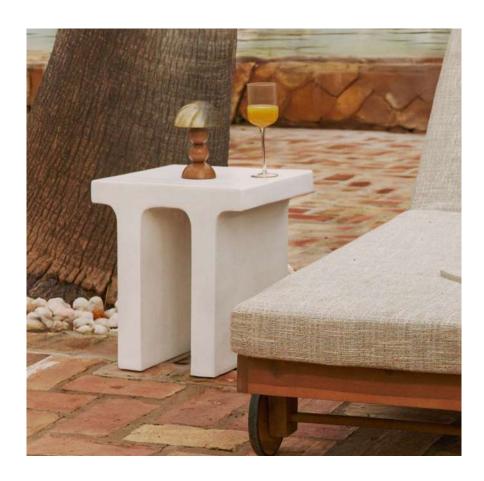

#### **ITHAQUE**

Made from fiberglass, then coated with a textured white matte cement-effect stain, Side table ITHAQUE can be installed indoors or out. Its light weight makes it easy to move from indoor to outdoor, or from room to room in the home. It's seductive in its sober, elegant aesthetic and functional appearance.

#### **CALYPSO**

Made from lightweight fiberglass, the CALYPSO Side table can be moved from room to room in a snap. Its materials enable it to be set up indoors or outdoors, for enjoyment in all seasons. The CALYPSO Side table embodies the perfect balance between design and practicality.