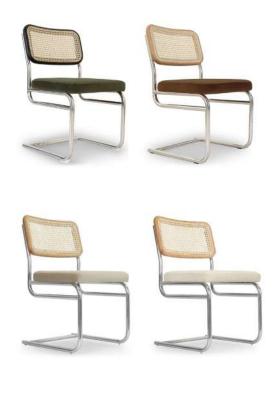

# **BISMI**

The BISMI bar stool stands out with its look that's both sturdy and refined. A perfect fusion of functionality and aesthetics, its black metal frame provides unmatched stability and strength, contrasting beautifully with the softness of its seat. Modern yet timeless, the BISMI stool adapts effortlessly to a variety of environments.