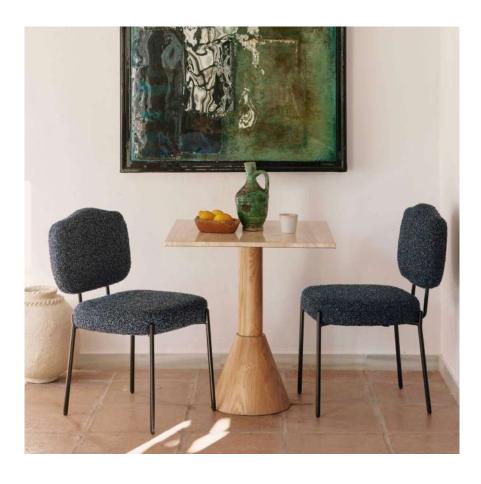

# **RAY**

The RAY dining chair is a classic style with a strong sense of values, delivering its own interpretation of conviviality and chic. Depending on your interior layout, the RAY chair is equally at home around a dining table or at a desk. It is also available as a bar stool. The RAY two-seater bench takes up the codes of the RAY chair, and is part of the continuity of a collection combining timeless design and functionality.