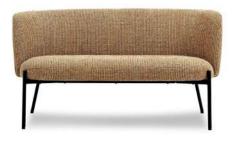

# **AUSTER**

The AUSTER collection is presented in soft material variations: white bouclé fabric, taupe macchiato tweed, eucalyptus green, or vanilla beige, and will be available in new colors.

Its simple lines, low seat height, and minimalist silhouette contrast with generous depth and ultimate comfort: a truly cozy and stylish sofa.

Our AUSTER sofas are fully removable. AUSTER adapts to your interior and offers options ranging from the classic 3-seater to corner sofas, with modular options.

PAGE 22 PAGE 23

H70 X L89 X P80

H70 X L200 X P93 ANGLE GAUCHE ET DROIT