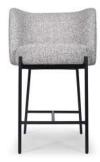

# **BISMI**

The BISMI bar stool stands out with its look that's both sturdy and refined. A perfect fusion of functionality and aesthetics, its black metal frame provides unmatched stability and strength, contrasting beautifully with the softness of its seat. Modern yet timeless, the BISMI stool adapts effortlessly to a variety of environments.