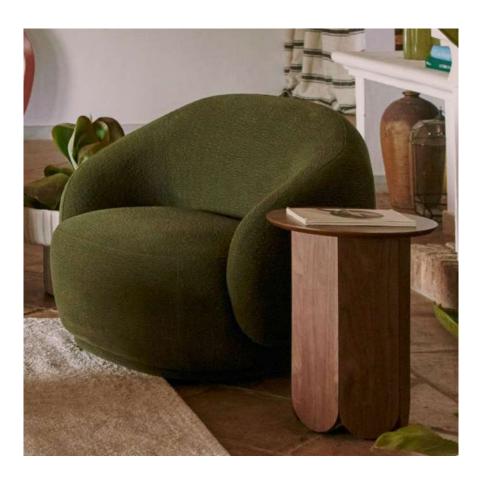

# **GIULIA**

With its rounded, organic shape, the design of the GIULIA collection seduces with its generous proportions.

Our designers have reinterpreted the 70's design to bring you a truly enveloping, cozy and original comfort.

Available in several sizes and colors.

PAGE 26 PAGE 27

H74 X L97 X P99

H74 X L180 X P106

H74 X L220 X P106