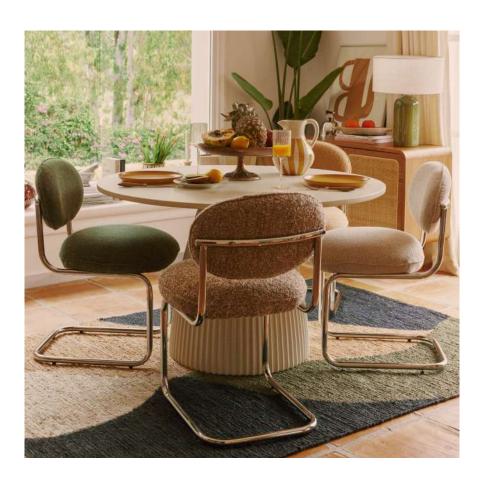

# **BISMI**

The BISMI bar stool stands out with its look that's both sturdy and refined. A perfect fusion of functionality and aesthetics, its black metal frame provides unmatched stability and strength, contrasting beautifully with the softness of its seat. Modern yet timeless, the BISMI stool adapts effortlessly to a variety of environments.

# **CAROL**

Our CAROL Armchair proudly displays its enveloping structure, offsetting its minimalism with a play of color, texture and the singularity of its overall shape. The uniqueness of CAROL, balanced by its clean, simple lines, will seduce you with its design, which is equally at home in the living room in front of a Coffee table, or in the bedroom or office.