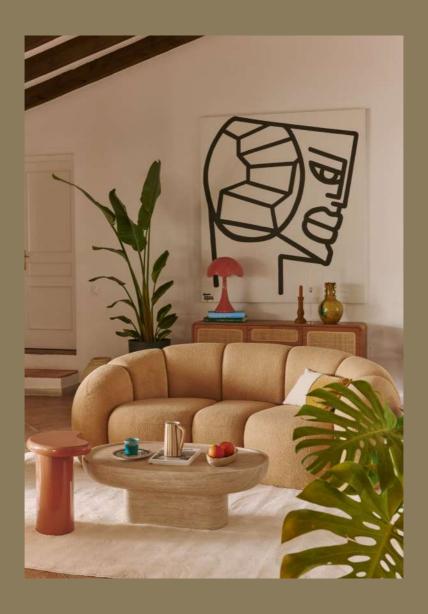

# NV ICONICS

**BESTSELLERS** 

Our collections evolve with the trends, with materials and shapes adapting to the spirit of the times. Some of our creations, with their timeless design and undeniable success, have become iconic pieces.

True must-haves in interior design.

H71 X L220 X P100 SEAT 42 CM

H71 X L220 X P100 SEAT 42 CM

H71 X L100 X P172 SEAT 42 CM

H71 X L220 X P100 SEAT 42 CM

H71 X L260 X P172 SEAT 42 CM ANGLE GAUCHE ET DROIT

H71 X L300 X P172 SEAT 42 CM ANGLE GAUCHE ET DROIT