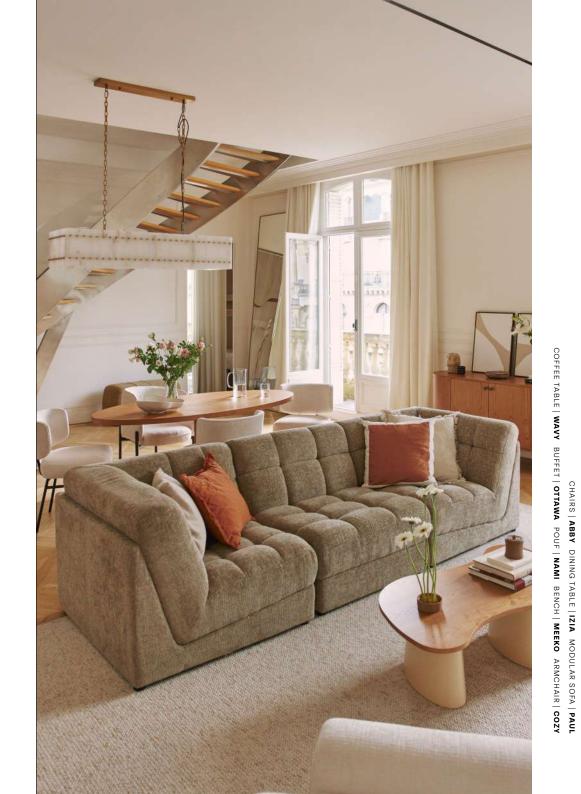

# **PAUL**

With its modular design, PAUL offers more comfort than a vintage sofa and more boldness than a contemporary one. Proudly cozy with its low-to-the-ground silhouette, our modular collection smartly takes center stage in any living room.

PAUL stands out by responding to the needs of the moment—whether playful or practical. As your desires shift, your space evolves, or your family grows, it can be assembled and reassembled to expand its seating capacity as much as you need.