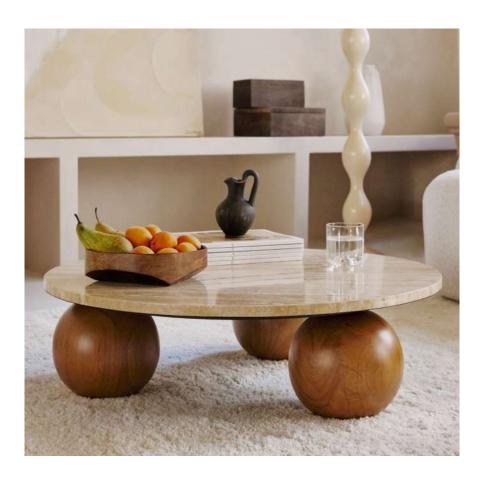

#### **GINA**

The GINA coffee table's appeal lies not only in its design, but also in its meticulously selected materials. Its travertine top, treated to be waterproof, withstands the test of everyday use, spilled glasses and aperitifs with family and friends.