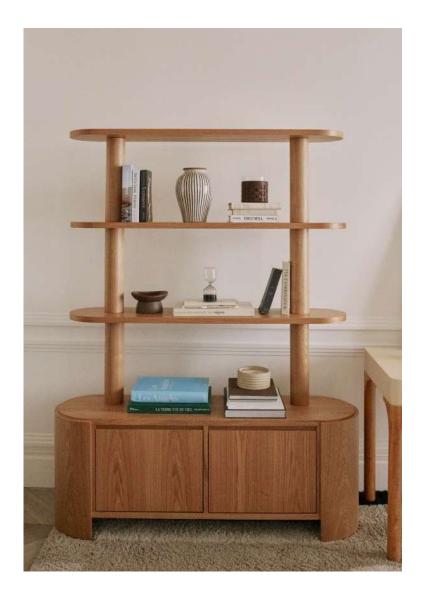

SIDE TABLE - H50 X L40 X P33

TV STAND - H40 X L180 X P35

CONSOLE - H75.5 X L100 X P40

COFFEE TABLE - H40 X L100 X P60

DESK - H76 X L160 X P80

SHELF - H180 X L140 X P40

#### **ELIPSE**

The ELIPSE collection expresses itself through a 100% natural design, drawn by clear lines. ELIPSE offers an aesthetic perspective with a catchy design that's easy on the eyes.

Have you fallen for the ELIPSE Desk, TV stand, bookcase, console or Coffee table? You'll love completing the set with the bedside table, or Side table, from the same collection. ELIPSE offers a fresh, eyecatching perspective that adds character to any room you decide to install it in.