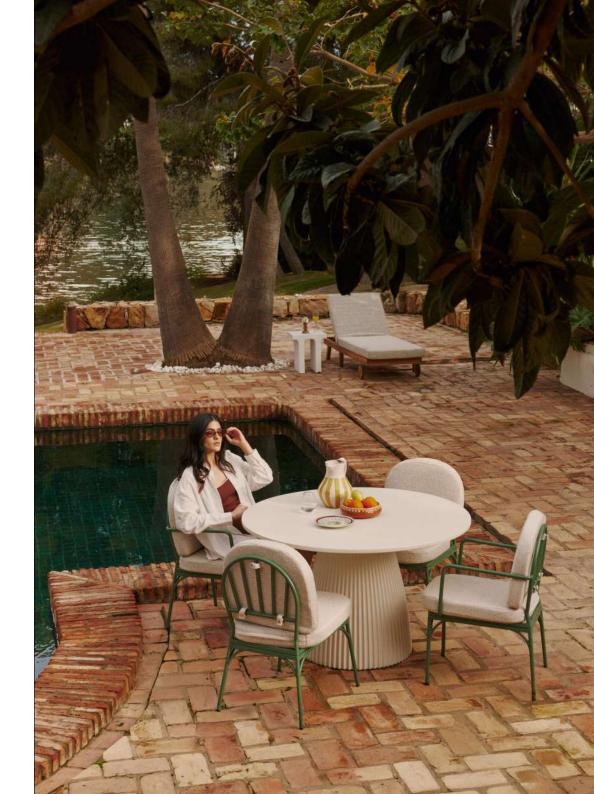

#### **ATHENA**

H74,5 X D120

The ATHENA dining table embodies timeless elegance and refinement. Its design, inspired by Greek columns, has given rise to a grooved base that evokes the relief of ancient temples.