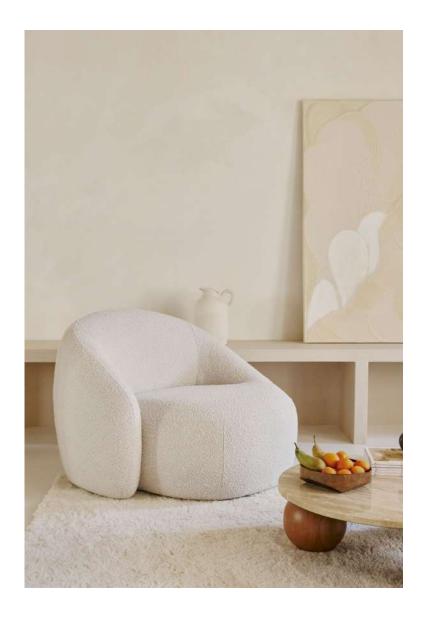

# **CAROL**

Our CAROL Armchair proudly displays its enveloping structure, offsetting its minimalism with a play of color, texture and the singularity of its overall shape. The uniqueness of CAROL, balanced by its clean, simple lines, will seduce you with its design, which is equally at home in the living room in front of a Coffee table, or in the bedroom or office.

PAGE 56 PAGE 57