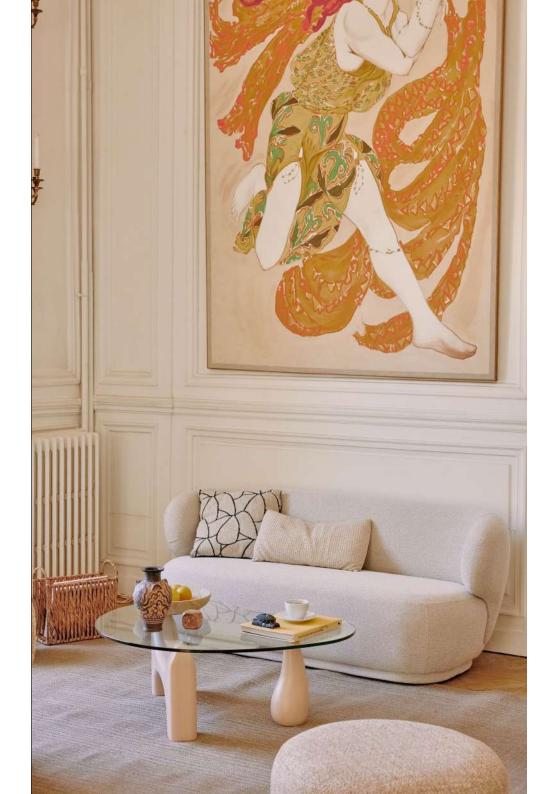

# **AUSTER**

The AUSTER collection is presented in soft material variations: white bouclé fabric, taupe macchiato tweed, eucalyptus green, or vanilla beige, and will be available in new colors.

Its simple lines, low seat height, and minimalist silhouette contrast with generous depth and ultimate comfort: a truly cozy and stylish sofa.

Our AUSTER sofas are fully removable. AUSTER adapts to your interior and offers options ranging from the classic 3-seater to corner sofas, with modular options.

PAGE 22 PAGE 23

H70 X L89 X P80

H70 X L200 X P93 ANGLE GAUCHE ET DROIT