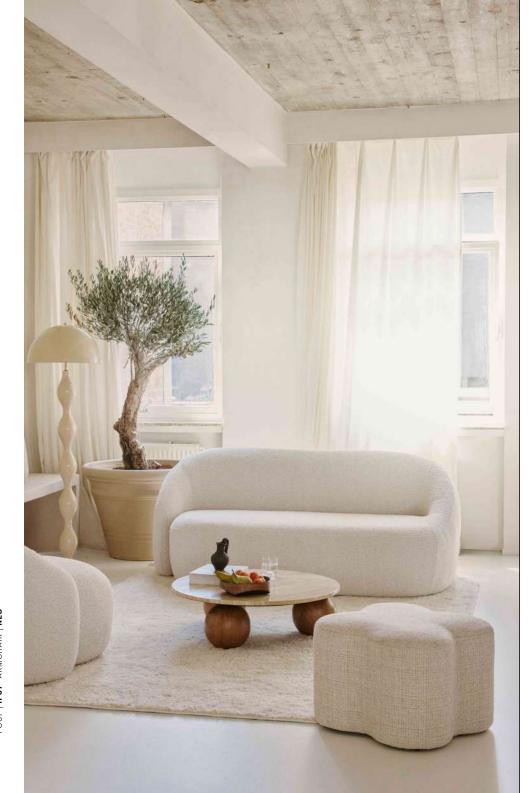

omfort.

Available in several sizes and colors.

PAGE 26 PAGE 27







H74 X L97 X P99



H74 X L180 X P106



H74 X L220 X P106

### **NEO**

No more, no less. The design of the NEO collection is truly one of a kind. Its curved lines offer a warm welcome, inviting you to relax on its generous seat—alone, with family, or among friends.

Available in twilight blue, cactus green, oat bouclé, and Miami yellow tweed, it's designed to blend seamlessly into any living room, no matter the chosen decor.

Its asymmetrical design makes it a standout piece that instantly catches the eye. The NEO collection also includes a 2-seater and 3-seater sofa, as well as an armchair, allowing you to arrange your living space as you see fit, according to your desires and the space you have.



PAGE 30 PAGE 31







H76 X L85 X P106



H76 X L106 X P106



H76 X L297 X P191 Other variations available

# **PAUL**

With its modular design, PAUL offers more comfort than a vintage sofa and more boldness than a contemporary one. Proudly cozy with its low-to-the-ground silhouette, our modular collection smartly takes center stage in any living room.

PAUL stands out by responding to the needs of the moment—whether playful or practical. As your desires shift, your space evolves, or your family grows, it can be assembled and reassembled to expand its seating capacity as much as you need.



PAGE 34 PAGE 35







RAY-H75 X L58,5 X P58



RAY BAR - H92 X L59,5 X P59,5



RAY SOFA - H71 X L134 X P65,5

# **RAY**

The RAY dining chair is a classic style with a strong sense of values, delivering its own int