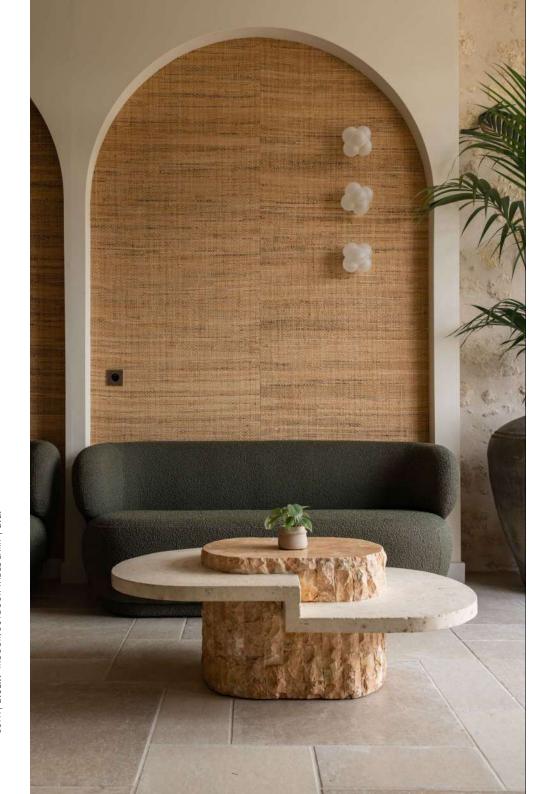

#### "NV GALLERY'S FURNITURE HAS THE UNIQUE ABILITY TO REFLECT AN AESTHETIC THAT RESONATES WITH ALL OF OUR DESIGN SENSIBILITIES."

ARMCHAIRS | CAROL

Design was the guiding thread of the project, built around our inspirations and desires. The goal: to create a space that invites guests to unwind, indulge in laziness, and disconnect.

#### PROJECT HÔTEL BOME

PHOTOS @SARAHARNOULD @STUDIO\_POPI

"Well-designed and well-crafted are the key principles behind all our projects. The 'well-designed' is reflected in the choice of materials, colors, and shapes—each echoing the softness and sense of ease we wanted to bring into our rooms."

Lola Pegoraro - Art Director

BENCH | ENZO SOFA | GIULIA ARMCHAIR | PLATON

Discover the latest hotel renovation by ABP ARCHITECTES x Groupe Atypio: the Hôtel Castel Maintenon Handwritten Collection and its bar-restaurant À l'Épicerie, located in the Chartres region.