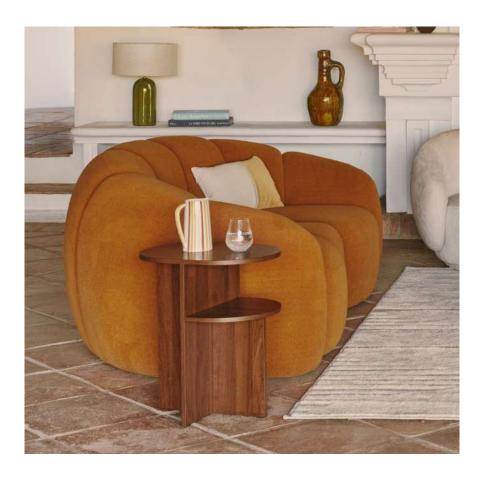

# **GIULIA**

With its rounded, organic shape, the design of the GIULIA collection seduces with its generous proportions.

Our designers have reinterpreted the 70's design to bring you a truly enveloping, cozy and original comfort.

Available in several sizes and colors.

PAGE 26 PAGE 27

H74 X L97 X P99

H74 X L180 X P106

H74 X L220 X P106