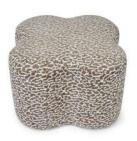

# **IPSY**

With its organic shape, inspired by the petals of a flower, the IPSY footstool transforms into a footrest as soon as a TV-Sofa evening looms. Available in two different heights and 4 colors, the IPSY pouf lets you create a multitude of combinations to suit your tastes and available space.

In the living room, alone or with a second pouf of a different color and/or height, it lets your guests gather around the Coffee table, in front of the Sofa. While the low version of this pouffe invites relaxation, if not meditation, the high version is more conducive to conversation and conviviality. So, what tone will you give to your space?