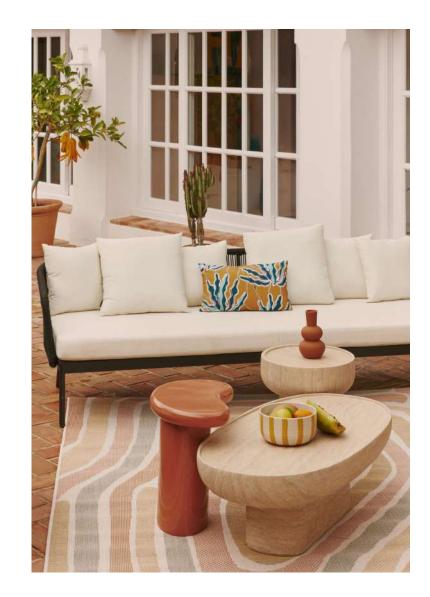

PAGE 112 PAGE 113

MODULAR ARMCHAIR | COZY FLOOR LAMP | MONTANA ARMCHAIR | COCOON MIRROR | PAPETE SIDE TABLE | MANAROLA SOFA | COCOON COFFEE TABLE | KOS TABLE LAMP | TULIP BUFFET | OXFORD SIDE TABLE | FUSHIMI

## MANAROLA & LEVANTO & MONTEROSSO

Ingenious conception and clean design: the three coffee tables MANAROLA, LEVANTO and MONTEROSSO boast great versatility. Their organic, curved shapes bring character and uniqueness to the space where they are to be installed.

Made from fiberglass and finished in sunset hues, these coffee tables are equally at home indoors or out.

PAGE 130 PAGE 131