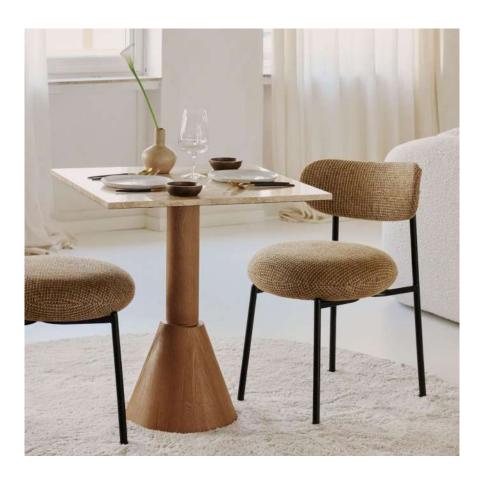

# **RAY**

The RAY dining chair is a classic style with a strong sense of values, delivering its own interpretation of conviviality and chic. Depending on your interior layout, the RAY chair is equally at home around a dining table or at a desk. It is also available as a bar stool. The RAY two-seater bench takes up the codes of the RAY chair, and is part of the continuity of a collection combining timeless design and functionality.