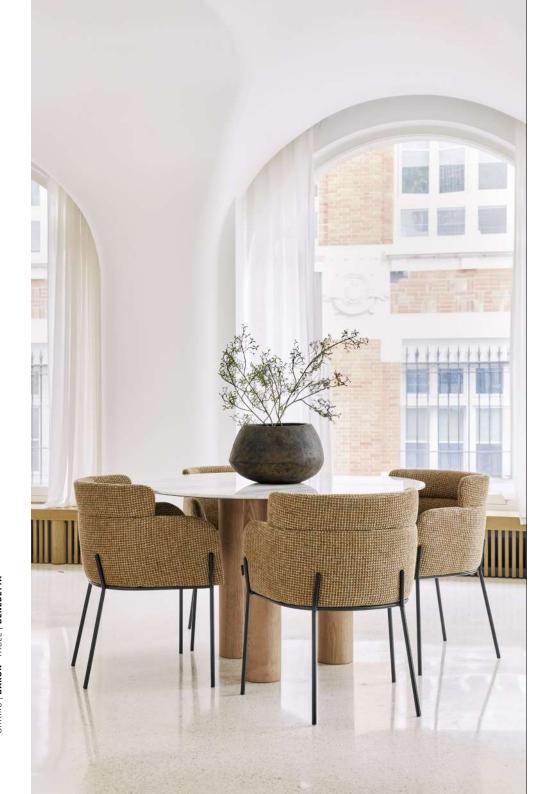

# **RAY**

The RAY dining chair is a classic style with a strong sense of values, delivering its own interpretation of conviviality and chic. Depending on your interior layout, the RAY chair is equally at home around a dining table or at a desk. It is also available as a bar stool. The RAY two-seater bench takes up the codes of the RAY chair, and is part of the continuity of a collection combining timeless design and functionality.