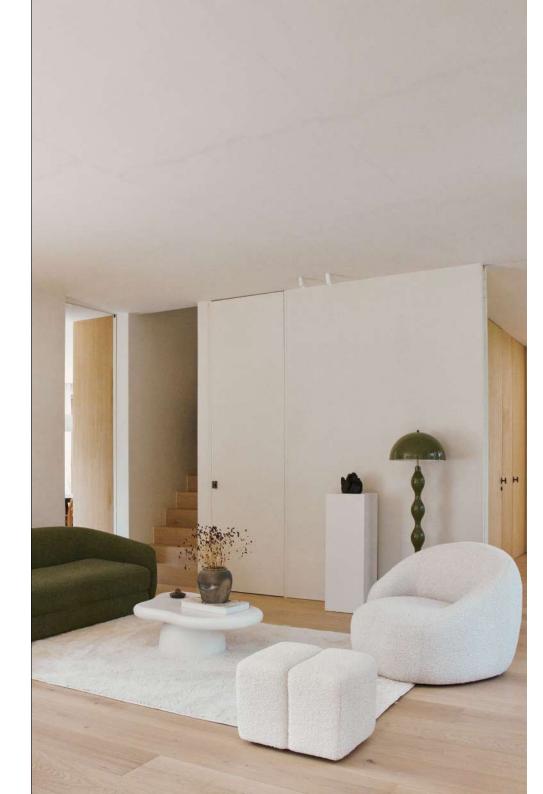

# NV ICONICS

**BESTSELLERS** 

Our collections evolve with the trends, with materials and shapes adapting to the spirit of the times. Some of our creations, with their timeless design and undeniable success, have become iconic pieces.

True must-haves in interior design.

H71 X L220 X P100 SEAT 42 CM

H71 X L220 X P100 SEAT 42 CM

H71 X L100 X P172 SEAT 42 CM

H71 X L220 X P100 SEAT 42 CM

H71 X L260 X P172 SEAT 42 CM ANGLE GAUCHE ET DROIT

H71 X L300 X P172 SEAT 42 CM ANGLE GAUCHE ET DROIT