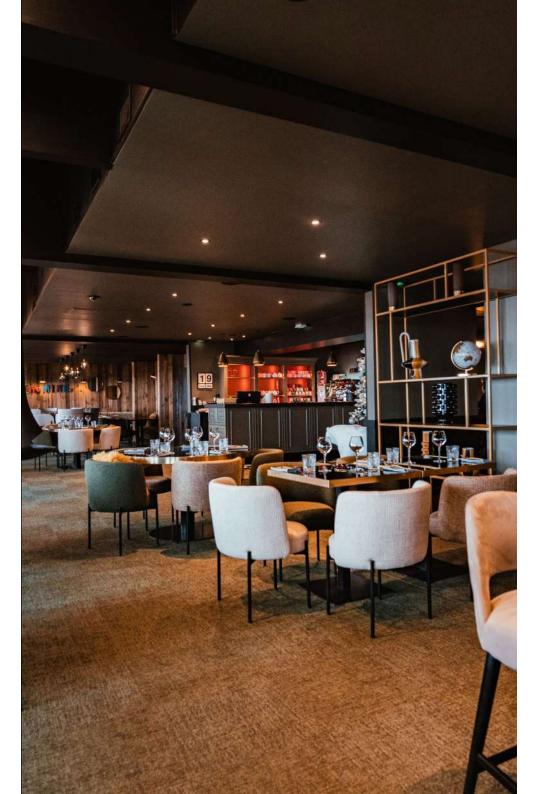

PAGE 178 PAGE 179

This renovation project was carried out by the architectural agency ABP Architectes. The Mercure Hotel in Troyes is a 4-star hotel located near the city center, featuring 73 rooms, 4 seminar spaces, as well as a bar and a terrace open to the public.

# PROJECT MERCURE HOTEL DE TROYES

PHOTOS @STANISLAS\_GROS

"NV GALLERY offers beautiful products, with a wide variety of styles in their furniture lines. The expanding range of fabrics allows for some really great furniture variations."

**ABP Architectes** 

PAGE 182 PAGE 183